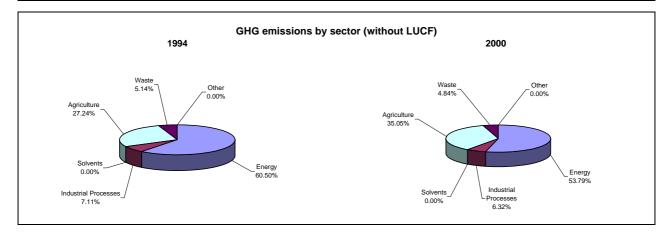

## **Emissions Summary for Morocco**

|                                      | Er         | Emissions, in Gg CO <sub>2</sub> equivalent |                                 |  |
|--------------------------------------|------------|---------------------------------------------|---------------------------------|--|
|                                      | 1994       | 2000                                        | Latest available year<br>(2000) |  |
| CO2 emissions without LUCF           | 28,364.0   | 33,550.8                                    | 33,550.8                        |  |
| CO2 net emissions/removals by LUCF   | -4,511.0   | 3,637.0                                     | 3,637.0                         |  |
| CO2 net emissions/removals with LUCF | 23,853.0   | 37,187.8                                    | 37,187.8                        |  |
| GHG emissions without LUCF           | 44,394.0   | 59,699.7                                    | 59,699.7                        |  |
| GHG net emissions/removals by LUCF   | -4,511.0   | 3,644.5                                     | 3,644.5                         |  |
| GHG net emissions/removals with LUCF | 39,883.0   | 63,344.2                                    | 63,344.2                        |  |
|                                      | Ch         | Changes in emissions, in per cent           |                                 |  |
|                                      |            | From 1994 to 2000                           |                                 |  |
| CO2 emissions without LUCF           |            | 18.3                                        |                                 |  |
| CO2 net emissions/removals by LUCF   |            |                                             |                                 |  |
| CO2 net emissions/removals with LUCF | 55.9       |                                             |                                 |  |
| GHG emissions without LUCF           | 34.5       |                                             |                                 |  |
| GHG net emissions/removals by LUCF   |            |                                             |                                 |  |
| GHG net emissions/removals with LUCF |            | 58.8                                        |                                 |  |
|                                      | Average an | e annual growth rates, in per cent per year |                                 |  |
|                                      |            | From 1994 to 2000                           |                                 |  |
| CO2 emissions without LUCF           |            | 2.8                                         |                                 |  |
| CO2 net emissions/removals by LUCF   |            |                                             |                                 |  |
| CO2 net emissions/removals with LUCF |            | 7.7                                         |                                 |  |
| GHG emissions without LUCF           |            | 5.1                                         |                                 |  |
| GHG net emissions/removals by LUCF   |            |                                             |                                 |  |
| GHG net emissions/removals with LUCF |            | 8.0                                         |                                 |  |