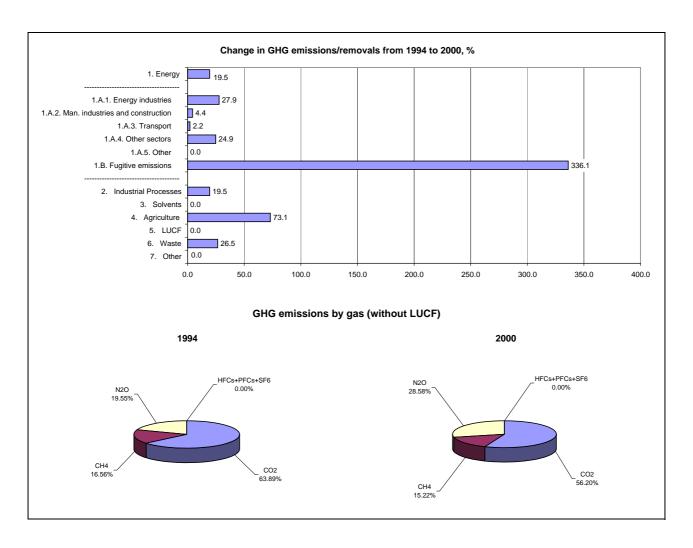

## **Emissions Summary for Morocco**

|                                      | Er         | Emissions, in Gg CO <sub>2</sub> equivalent |                                 |  |
|--------------------------------------|------------|---------------------------------------------|---------------------------------|--|
|                                      | 1994       | 2000                                        | Latest available year<br>(2000) |  |
| CO2 emissions without LUCF           | 28,364.0   | 33,550.8                                    | 33,550.8                        |  |
| CO2 net emissions/removals by LUCF   | -4,511.0   | 3,637.0                                     | 3,637.0                         |  |
| CO2 net emissions/removals with LUCF | 23,853.0   | 37,187.8                                    | 37,187.8                        |  |
| GHG emissions without LUCF           | 44,394.0   | 59,699.7                                    | 59,699.7                        |  |
| GHG net emissions/removals by LUCF   | -4,511.0   | 3,644.5                                     | 3,644.5                         |  |
| GHG net emissions/removals with LUCF | 39,883.0   | 63,344.2                                    | 63,344.2                        |  |
|                                      | Ch         | Changes in emissions, in per cent           |                                 |  |
|                                      |            | From 1994 to 2000                           |                                 |  |
| CO2 emissions without LUCF           |            | 18.3                                        |                                 |  |
| CO2 net emissions/removals by LUCF   |            |                                             |                                 |  |
| CO2 net emissions/removals with LUCF | 55.9       |                                             |                                 |  |
| GHG emissions without LUCF           | 34.5       |                                             |                                 |  |
| GHG net emissions/removals by LUCF   |            |                                             |                                 |  |
| GHG net emissions/removals with LUCF |            | 58.8                                        |                                 |  |
|                                      | Average an | e annual growth rates, in per cent per year |                                 |  |
|                                      |            | From 1994 to 2000                           |                                 |  |
| CO2 emissions without LUCF           |            | 2.8                                         |                                 |  |
| CO2 net emissions/removals by LUCF   |            |                                             |                                 |  |
| CO2 net emissions/removals with LUCF |            | 7.7                                         |                                 |  |
| GHG emissions without LUCF           |            | 5.1                                         |                                 |  |
| GHG net emissions/removals by LUCF   |            |                                             |                                 |  |
| GHG net emissions/removals with LUCF |            | 8.0                                         |                                 |  |