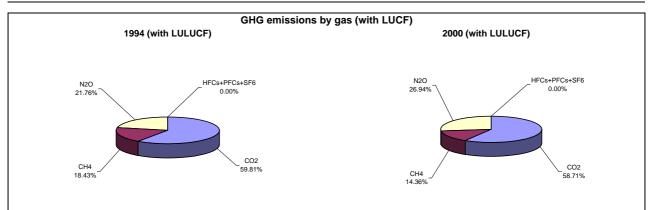

## **Emissions Summary for Morocco**

|                                      | Er         | Emissions, in Gg CO <sub>2</sub> equivalent |                                 |  |
|--------------------------------------|------------|---------------------------------------------|---------------------------------|--|
|                                      | 1994       | 2000                                        | Latest available year<br>(2000) |  |
| CO2 emissions without LUCF           | 28,364.0   | 33,550.8                                    | 33,550.8                        |  |
| CO2 net emissions/removals by LUCF   | -4,511.0   | 3,637.0                                     | 3,637.0                         |  |
| CO2 net emissions/removals with LUCF | 23,853.0   | 37,187.8                                    | 37,187.8                        |  |
| GHG emissions without LUCF           | 44,394.0   | 59,699.7                                    | 59,699.7                        |  |
| GHG net emissions/removals by LUCF   | -4,511.0   | 3,644.5                                     | 3,644.5                         |  |
| GHG net emissions/removals with LUCF | 39,883.0   | 63,344.2                                    | 63,344.2                        |  |
|                                      | Ch         | Changes in emissions, in per cent           |                                 |  |
|                                      |            | From 1994 to 2000                           |                                 |  |
| CO2 emissions without LUCF           |            | 18.3                                        |                                 |  |
| CO2 net emissions/removals by LUCF   |            |                                             |                                 |  |
| CO2 net emissions/removals with LUCF | 55.9       |                                             |                                 |  |
| GHG emissions without LUCF           | 34.5       |                                             |                                 |  |
| GHG net emissions/removals by LUCF   |            |                                             |                                 |  |
| GHG net emissions/removals with LUCF |            | 58.8                                        |                                 |  |
|                                      | Average an | e annual growth rates, in per cent per year |                                 |  |
|                                      |            | From 1994 to 2000                           |                                 |  |
| CO2 emissions without LUCF           |            | 2.8                                         |                                 |  |
| CO2 net emissions/removals by LUCF   |            |                                             |                                 |  |
| CO2 net emissions/removals with LUCF |            | 7.7                                         |                                 |  |
| GHG emissions without LUCF           |            | 5.1                                         |                                 |  |
| GHG net emissions/removals by LUCF   |            |                                             |                                 |  |
| GHG net emissions/removals with LUCF |            | 8.0                                         |                                 |  |