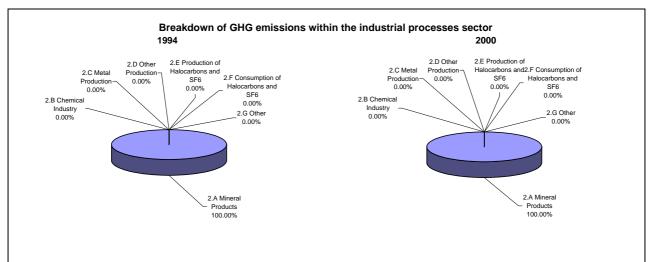

|            | 2.8                                         |                                 |  |
| CO2 net emissions/removals by LUCF   |            |                                             |                                 |  |
| CO2 net emissions/removals with LUCF |            | 7.7                                         |                                 |  |
| GHG emissions without LUCF           |            | 5.1                                         |                                 |  |
| GHG net emissions/removals by LUCF   |            |                                             |                                 |  |
| GHG net emissions/removals with LUCF |            | 8.0                                         |                                 |  |