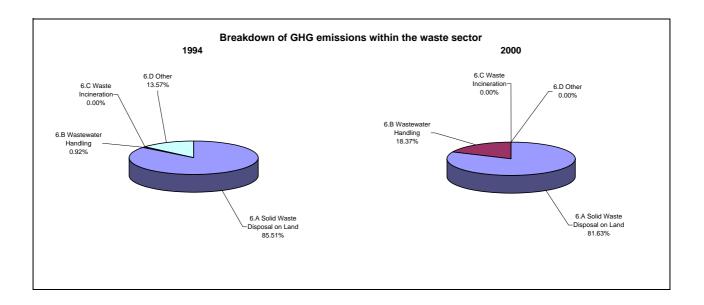

| 2.8                                         |                                 |  |
| CO2 net emissions/removals by LUCF   |            |                                             |                                 |  |
| CO2 net emissions/removals with LUCF |            | 7.7                                         |                                 |  |
| GHG emissions without LUCF           |            | 5.1                                         |                                 |  |
| GHG net emissions/removals by LUCF   |            |                                             |                                 |  |
| GHG net emissions/removals with LUCF |            | 8.0                                         |                                 |  |