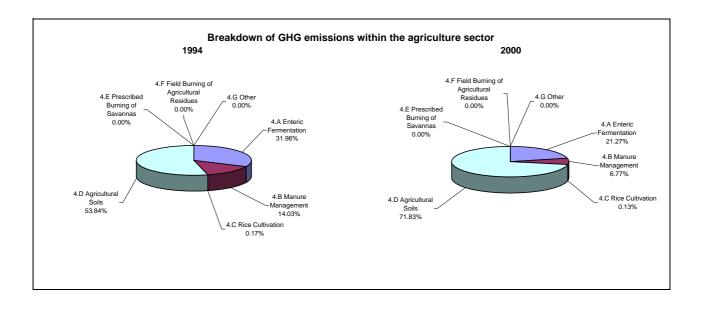

|            | 2.8                                         |                                 |  |
| CO2 net emissions/removals by LUCF   |            |                                             |                                 |  |
| CO2 net emissions/removals with LUCF |            | 7.7                                         |                                 |  |
| GHG emissions without LUCF           |            | 5.1                                         |                                 |  |
| GHG net emissions/removals by LUCF   |            |                                             |                                 |  |
| GHG net emissions/removals with LUCF |            | 8.0                                         |                                 |  |