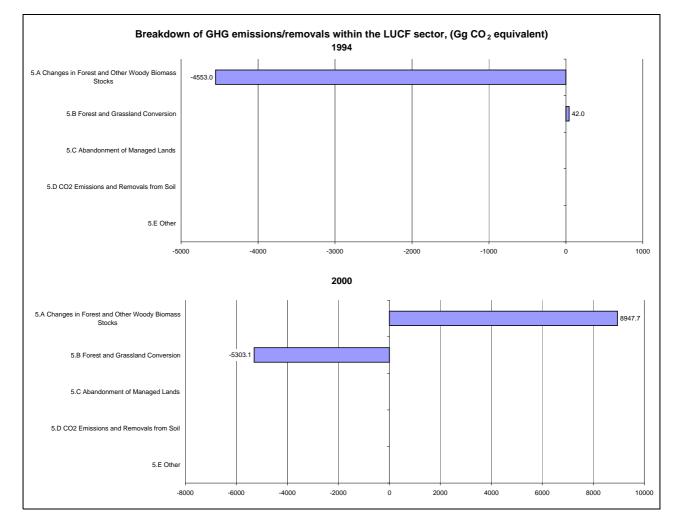

|            | 2.8                                         |                                 |  |
| CO2 net emissions/removals by LUCF   |            |                                             |                                 |  |
| CO2 net emissions/removals with LUCF |            | 7.7                                         |                                 |  |
| GHG emissions without LUCF           |            | 5.1                                         |                                 |  |
| GHG net emissions/removals by LUCF   |            |                                             |                                 |  |
| GHG net emissions/removals with LUCF |            | 8.0                                         |                                 |  |