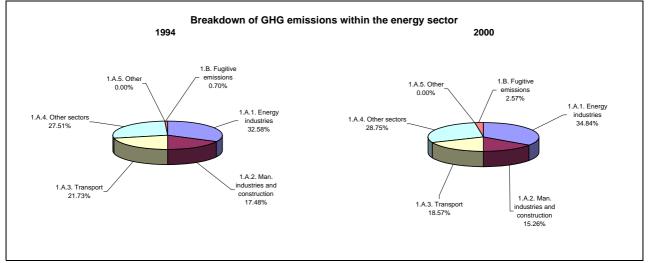

## **Emissions Summary for Morocco**

|                                      | Er         | Emissions, in Gg CO <sub>2</sub> equivalent |                                 |  |
|--------------------------------------|------------|---------------------------------------------|---------------------------------|--|
|                                      | 1994       | 2000                                        | Latest available year<br>(2000) |  |
| CO2 emissions without LUCF           | 28,364.0   | 33,550.8                                    | 33,550.8                        |  |
| CO2 net emissions/removals by LUCF   | -4,511.0   | 3,637.0                                     | 3,637.0                         |  |
| CO2 net emissions/removals with LUCF | 23,853.0   | 37,187.8                                    | 37,187.8                        |  |
| GHG emissions without LUCF           | 44,394.0   | 59,699.7                                    | 59,699.7                        |  |
| GHG net emissions/removals by LUCF   | -4,511.0   | 3,644.5                                     | 3,644.5                         |  |
| GHG net emissions/removals with LUCF | 39,883.0   | 63,344.2                                    | 63,344.2                        |  |
|                                      | Ch         | Changes in emissions, in per cent           |                                 |  |
|                                      |            | From 1994 to 2000                           |                                 |  |
| CO2 emissions without LUCF           |            | 18.3                                        |                                 |  |
| CO2 net emissions/removals by LUCF   |            |                                             |                                 |  |
| CO2 net emissions/removals with LUCF | 55.9       |                                             |                                 |  |
| GHG emissions without LUCF           | 34.5       |                                             |                                 |  |
| GHG net emissions/removals by LUCF   |            |                                             |                                 |  |
| GHG net emissions/removals with LUCF |            | 58.8                                        |                                 |  |
|                                      | Average an | e annual growth rates, in per cent per year |                                 |  |
|                                      |            | From 1994 to 2000                           |                                 |  |
| CO2 emissions without LUCF           |            | 2.8                                         |                                 |  |
| CO2 net emissions/removals by LUCF   |            |                                             |                                 |  |
| CO2 net emissions/removals with LUCF |            | 7.7                                         |                                 |  |
| GHG emissions without LUCF           |            | 5.1                                         |                                 |  |
| GHG net emissions/removals by LUCF   |            |                                             |                                 |  |
| GHG net emissions/removals with LUCF |            | 8.0                                         |                                 |  |