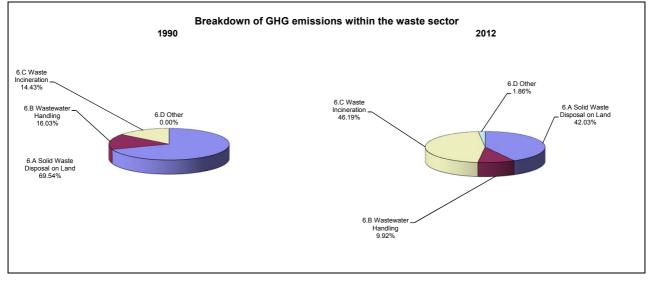

ovals by LUCF   | 5.5               | -1.2                                              | 1.8                                       |  |
| CO2 net emissions/removals with LUCF | 5.8               | 3.4                                               | 4.5                                       |  |
| GHG emissions without LUCF           | 5.5               | 2.6                                               | 3.9                                       |  |
| GHG net emissions/removals by LUCF   | 5.5               | -1.2                                              | 1.8                                       |  |
| GHG net emissions/removals with LUCF | 5.5               | 3.1                                               | 4.2                                       |  |