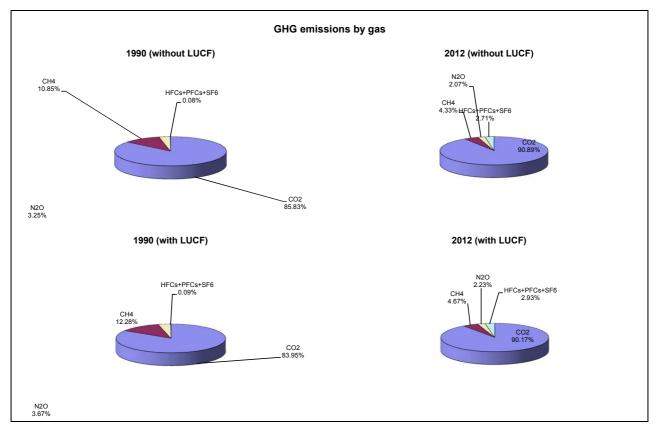

## **Emissions Summary for Republic of Korea**

|                                      | E         | Emissions, in Gg CO <sub>2</sub> equivalent |                                 |  |
|--------------------------------------|-----------|---------------------------------------------|---------------------------------|--|
|                                      | 1990      | 2000                                        | Latest available year<br>(2012) |  |
| CO2 emissions without LUCF           | 252,824.8 | 442,311.4                                   | 625,748.4                       |  |
| CO2 net emissions/removals by LUCF   | -34,405.4 | -58,949.7                                   | -50,936.9                       |  |
| CO2 net emissions/removals with LUCF | 218,419.3 | 383,361.7                                   | 574,811.5                       |  |
| GHG emissions without LUCF           | 294,579.1 | 503,021.8                                   | 688,431.2                       |  |
| GHG net emissions/removals by LUCF   | -34,405.4 | -58,949.7                                   | -50,936.9                       |  |
| GHG net emissions/removals with LUCF | 260,173.7 | 444,072.1                                   | 637,494.3                       |  |