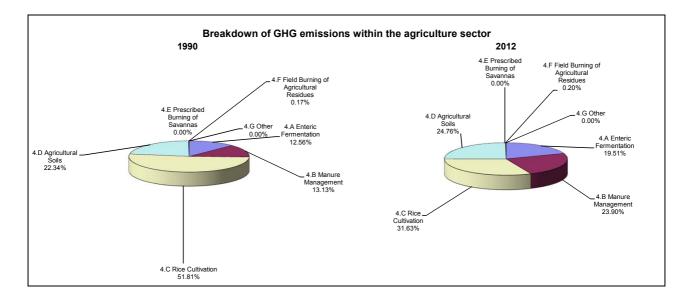

## **Emissions Summary for Republic of Korea**

|                                      | E         | Emissions, in Gg CO <sub>2</sub> equivalent |                                 |  |
|--------------------------------------|-----------|---------------------------------------------|---------------------------------|--|
|                                      | 1990      | 2000                                        | Latest available year<br>(2012) |  |
| CO2 emissions without LUCF           | 252,824.8 | 442,311.4                                   | 625,748.4                       |  |
| CO2 net emissions/removals by LUCF   | -34,405.4 | -58,949.7                                   | -50,936.9                       |  |
| CO2 net emissions/removals with LUCF | 218,419.3 | 383,361.7                                   | 574,811.5                       |  |
| GHG emissions without LUCF           | 294,579.1 | 503,021.8                                   | 688,431.2                       |  |
| GHG net emissions/removals by LUCF   | -34,405.4 | -58,949.7                                   | -50,936.9                       |  |
| GHG net emissions/removals with LUCF | 260,173.7 | 444,072.1                                   | 637,494.3                       |  |