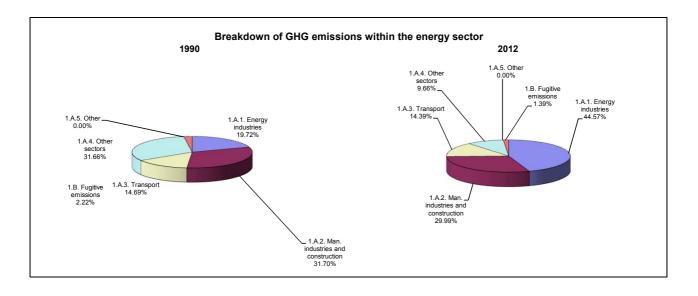

## **Emissions Summary for Republic of Korea**

|                                      | E         | Emissions, in Gg CO <sub>2</sub> equivalent |                                 |  |
|--------------------------------------|-----------|---------------------------------------------|---------------------------------|--|
|                                      | 1990      | 2000                                        | Latest available year<br>(2012) |  |
| CO2 emissions without LUCF           | 252,824.8 | 442,311.4                                   | 625,748.4                       |  |
| CO2 net emissions/removals by LUCF   | -34,405.4 | -58,949.7                                   | -50,936.9                       |  |
| CO2 net emissions/removals with LUCF | 218,419.3 | 383,361.7                                   | 574,811.5                       |  |
| GHG emissions without LUCF           | 294,579.1 | 503,021.8                                   | 688,431.2                       |  |
| GHG net emissions/removals by LUCF   | -34,405.4 | -58,949.7                                   | -50,936.9                       |  |
| GHG net emissions/removals with LUCF | 260,173.7 | 444,072.1                                   | 637,494.3                       |  |