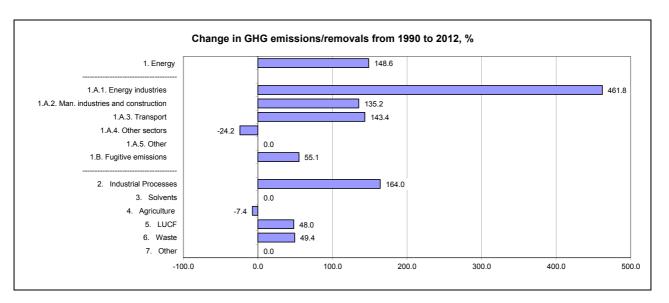

|                                      | Cha               | Changes in emissions, in per cent            |                                              |  |
|--------------------------------------|-------------------|----------------------------------------------|----------------------------------------------|--|
|                                      | From 1990 to 2000 | From 2000 to latest<br>available year (2012) | From 1990 to latest<br>available year (2012) |  |
| CO2 emissions without LUCF           | 74.9              | 41.5                                         | 147.5                                        |  |
| CO2 net emissions/removals by LUCF   | 71.3              | -13.6                                        | 48.0                                         |  |
| CO2 net emissions/removals with LUCF | 75.5              | 49.9                                         | 163.2                                        |  |
| GHG emissions without LUCF           | 70.8              | 36.9                                         | 133.7                                        |  |
| GHG net emissions/removals by LUCF   | 71.3              | -13.6                                        | 48.0                                         |  |
| GHG net emissions/removals with LUCF | 70.7              | 43.6                                         | 145.0                                        |  |