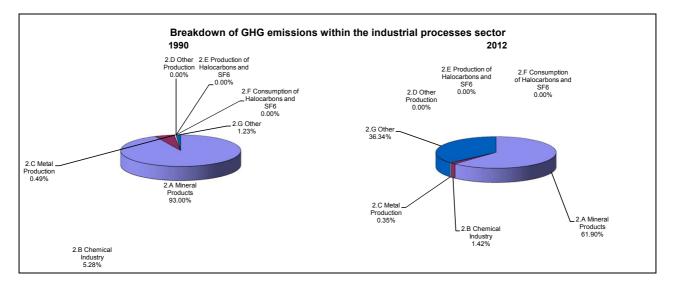

## **Emissions Summary for Republic of Korea**

|                                      | E         | Emissions, in Gg CO <sub>2</sub> equivalent |                                 |  |
|--------------------------------------|-----------|---------------------------------------------|---------------------------------|--|
|                                      | 1990      | 2000                                        | Latest available year<br>(2012) |  |
| CO2 emissions without LUCF           | 252,824.8 | 442,311.4                                   | 625,748.4                       |  |
| CO2 net emissions/removals by LUCF   | -34,405.4 | -58,949.7                                   | -50,936.9                       |  |
| CO2 net emissions/removals with LUCF | 218,419.3 | 383,361.7                                   | 574,811.5                       |  |
| GHG emissions without LUCF           | 294,579.1 | 503,021.8                                   | 688,431.2                       |  |
| GHG net emissions/removals by LUCF   | -34,405.4 | -58,949.7                                   | -50,936.9                       |  |
| GHG net emissions/removals with LUCF | 260,173.7 | 444,072.1                                   | 637,494.3                       |  |