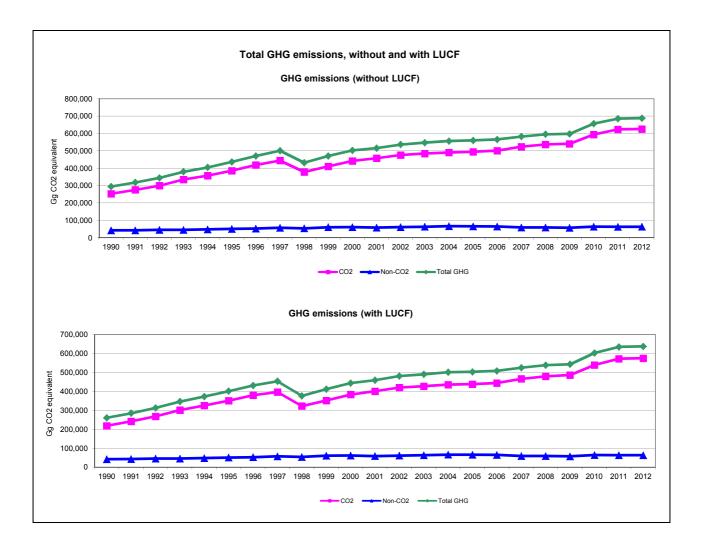

## **Emissions Summary for Republic of Korea**

|                                      | E         | Emissions, in Gg CO <sub>2</sub> equivalent |                                 |  |
|--------------------------------------|-----------|---------------------------------------------|---------------------------------|--|
|                                      | 1990      | 2000                                        | Latest available year<br>(2012) |  |
| CO2 emissions without LUCF           | 252,824.8 | 442,311.4                                   | 625,748.4                       |  |
| CO2 net emissions/removals by LUCF   | -34,405.4 | -58,949.7                                   | -50,936.9                       |  |
| CO2 net emissions/removals with LUCF | 218,419.3 | 383,361.7                                   | 574,811.5                       |  |
| GHG emissions without LUCF           | 294,579.1 | 503,021.8                                   | 688,431.2                       |  |
| GHG net emissions/removals by LUCF   | -34,405.4 | -58,949.7                                   | -50,936.9                       |  |
| GHG net emissions/removals with LUCF | 260,173.7 | 444,072.1                                   | 637,494.3                       |  |

|                                      | Cha               | Changes in emissions, in per cent            |                                              |  |
|--------------------------------------|-------------------|----------------------------------------------|----------------------------------------------|--|
|                                      | From 1990 to 2000 | From 2000 to latest<br>available year (2012) | From 1990 to latest<br>available year (2012) |  |
| CO2 emissions without LUCF           | 74.9              | 41.5                                         | 147.5                                        |  |
| CO2 net emissions/removals by LUCF   | 71.3              | -13.6                                        | 48.0                                         |  |
| CO2 net emissions/removals with LUCF | 75.5              | 49.9                                         | 163.2                                        |  |
| GHG emissions without LUCF           | 70.8              | 36.9                                         | 133.7                                        |  |
| GHG net emissions/removals by LUCF   | 71.3              | -13.6                                        | 48.0                                         |  |
| GHG net emissions/removals with LUCF | 70.7              | 43.6                                         | 145.0                                        |  |

|                                      | Average a         | Average annual growth rates, in per cent per year |                                           |  |
|--------------------------------------|-------------------|---------------------------------------------------|-------------------------------------------|--|
|                                      | From 1990 to 2000 | From 2000 to latest available year (2012)         | From 1990 to latest available year (2012) |  |
| CO2 emissions without LUCF           | 5.8               | 2.9                                               | 4.2                                       |  |
| CO2 net emissions/removals by LUCF   | 5.5               | -1.2                                              | 1.8                                       |  |
| CO2 net emissions/removals with LUCF | 5.8               | 3.4                                               | 4.5                                       |  |
| GHG emissions without LUCF           | 5.5               | 2.6                                               | 3.9                                       |  |
| GHG net emissions/removals by LUCF   | 5.5               | -1.2                                              | 1.8                                       |  |
| GHG net emissions/removals with LUCF | 5.5               | 3.1                                               | 4.2                                       |  |