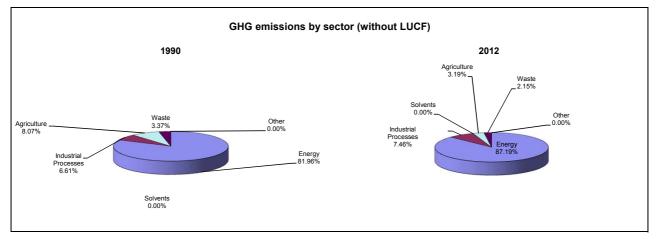

emissions/removals by LUCF   | 5.5               | -1.2                                              | 1.8                                       |  |
| CO2 net emissions/removals with LUCF | 5.8               | 3.4                                               | 4.5                                       |  |
| GHG emissions without LUCF           | 5.5               | 2.6                                               | 3.9                                       |  |
| GHG net emissions/removals by LUCF   | 5.5               | -1.2                                              | 1.8                                       |  |
| GHG net emissions/removals with LUCF | 5.5               | 3.1                                               | 4.2                                       |  |