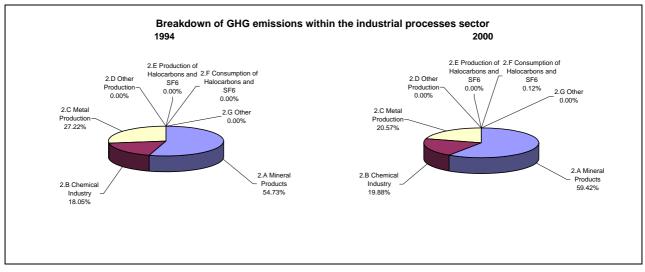

per cent per year |  |
|--------------------------------------|---------------------------------------------------|--|
|                                      | From 1994 to 2000                                 |  |
| CO2 emissions without LUCF           | 2.0                                               |  |
| CO2 net emissions/removals by LUCF   | -                                                 |  |
| CO2 net emissions/removals with LUCF | -2.0                                              |  |
| GHG emissions without LUCF           | 3.2                                               |  |
| GHG net emissions/removals by LUCF   | -                                                 |  |
| GHG net emissions/removals with LUCF | 0.5                                               |  |