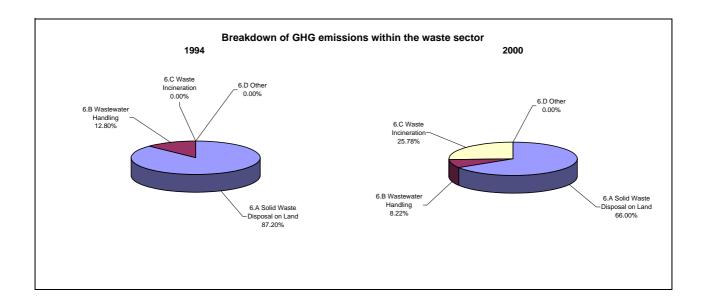

nt per year |  |
|--------------------------------------|---------------------------------------------------|--|
|                                      | From 1994 to 2000                                 |  |
| CO2 emissions without LUCF           | 2.0                                               |  |
| CO2 net emissions/removals by LUCF   | -                                                 |  |
| CO2 net emissions/removals with LUCF | -2.0                                              |  |
| GHG emissions without LUCF           | 3.2                                               |  |
| GHG net emissions/removals by LUCF   | -                                                 |  |
| GHG net emissions/removals with LUCF | 0.5                                               |  |