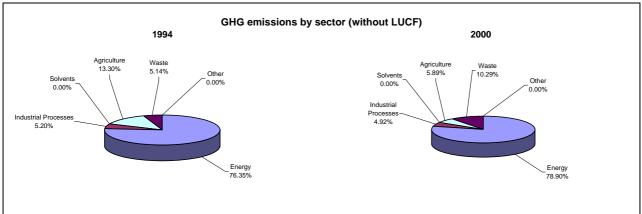

## **Emissions Summary for Algeria**

|                                      | Er        | Emissions, in Gg CO <sub>2</sub> equivalent |                              |  |
|--------------------------------------|-----------|---------------------------------------------|------------------------------|--|
|                                      | 1994      | 2000                                        | Latest available year (2000) |  |
| CO2 emissions without LUCF           | 63,705.0  | 71,593.3                                    | 71,593.3                     |  |
| CO2 net emissions/removals by LUCF   | 7,835.0   | -8,148.2                                    | -8,148.2                     |  |
| CO2 net emissions/removals with LUCF | 71,540.0  | 63,445.1                                    | 63,445.1                     |  |
| GHG emissions without LUCF           | 91,758.0  | 111,022.6                                   | 111,022.6                    |  |
| GHG net emissions/removals by LUCF   | 8,586.0   | -7,879.8                                    | -7,879.8                     |  |
| GHG net emissions/removals with LUCF | 100,344.0 | 103,142.8                                   | 103,142.8                    |  |