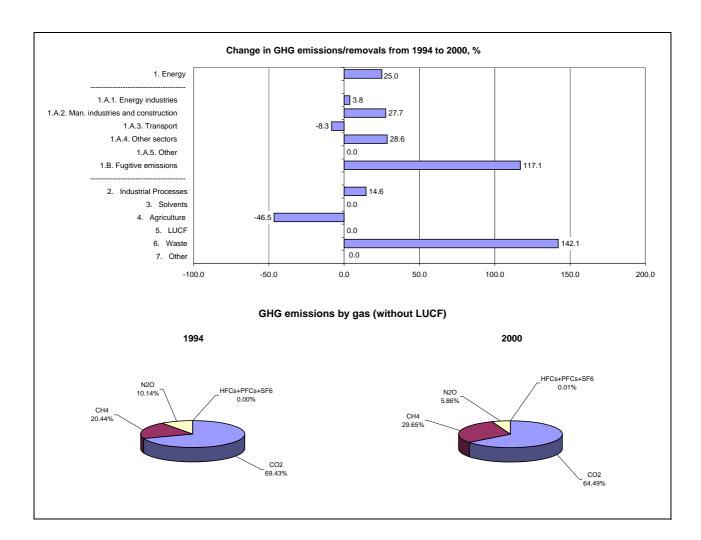

|                                      | Changes in emissions, in per cent |  |
|--------------------------------------|-----------------------------------|--|
|                                      | From 1994 to 2000                 |  |
| CO2 emissions without LUCF           | 12.4                              |  |
| CO2 net emissions/removals by LUCF   |                                   |  |
| CO2 net emissions/removals with LUCF | -11.3                             |  |
| GHG emissions without LUCF           | 21.0                              |  |
| GHG net emissions/removals by LUCF   |                                   |  |
| GHG net emissions/removals with LUCF | 2.8                               |  |