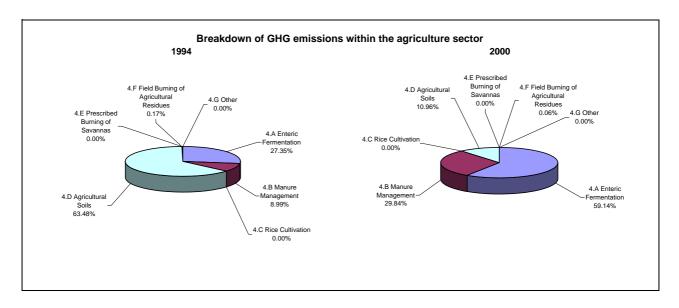

r cent per year |  |
|--------------------------------------|---------------------------------------------------|--|
|                                      | From 1994 to 2000                                 |  |
| CO2 emissions without LUCF           | 2.0                                               |  |
| CO2 net emissions/removals by LUCF   | -                                                 |  |
| CO2 net emissions/removals with LUCF | -2.0                                              |  |
| GHG emissions without LUCF           | 3.2                                               |  |
| GHG net emissions/removals by LUCF   | -                                                 |  |
| GHG net emissions/removals with LUCF | 0.5                                               |  |