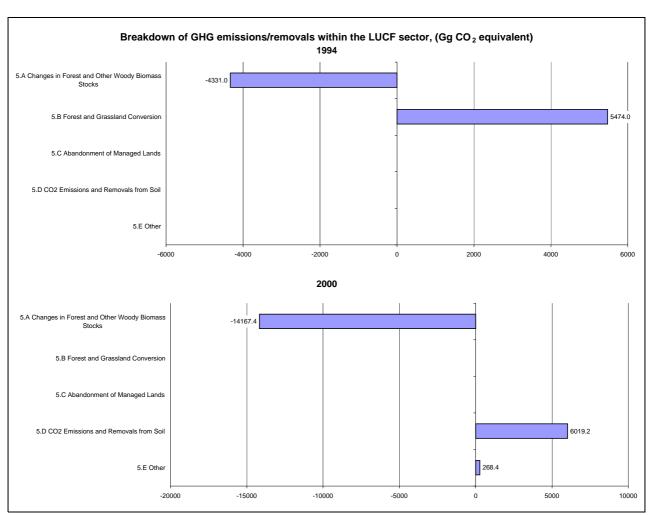

cent per year |  |
|--------------------------------------|---------------------------------------------------|--|
|                                      | From 1994 to 2000                                 |  |
| CO2 emissions without LUCF           | 2.0                                               |  |
| CO2 net emissions/removals by LUCF   | -                                                 |  |
| CO2 net emissions/removals with LUCF | -2.0                                              |  |
| GHG emissions without LUCF           | 3.2                                               |  |
| GHG net emissions/removals by LUCF   | -                                                 |  |
| GHG net emissions/removals with LUCF | 0.5                                               |  |