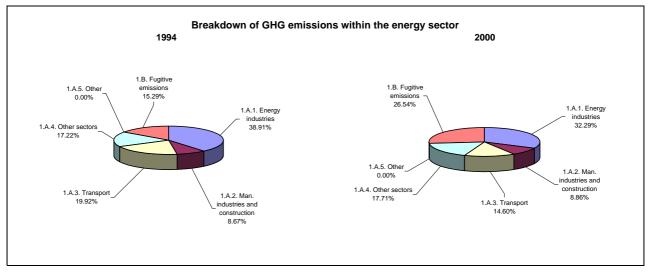

n per cent per year |  |
|--------------------------------------|---------------------------------------------------|--|
|                                      | From 1994 to 2000                                 |  |
| CO2 emissions without LUCF           | 2.0                                               |  |
| CO2 net emissions/removals by LUCF   | -                                                 |  |
| CO2 net emissions/removals with LUCF | -2.0                                              |  |
| GHG emissions without LUCF           | 3.2                                               |  |
| GHG net emissions/removals by LUCF   | -                                                 |  |
| GHG net emissions/removals with LUCF | 0.5                                               |  |