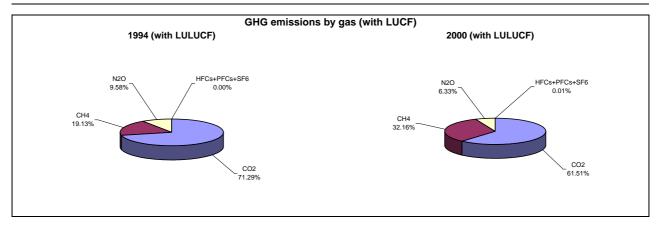

## **Emissions Summary for Algeria**

|                                      | Er        | Emissions, in Gg CO <sub>2</sub> equivalent |                              |  |
|--------------------------------------|-----------|---------------------------------------------|------------------------------|--|
|                                      | 1994      | 2000                                        | Latest available year (2000) |  |
| CO2 emissions without LUCF           | 63,705.0  | 71,593.3                                    | 71,593.3                     |  |
| CO2 net emissions/removals by LUCF   | 7,835.0   | -8,148.2                                    | -8,148.2                     |  |
| CO2 net emissions/removals with LUCF | 71,540.0  | 63,445.1                                    | 63,445.1                     |  |
| GHG emissions without LUCF           | 91,758.0  | 111,022.6                                   | 111,022.6                    |  |
| GHG net emissions/removals by LUCF   | 8,586.0   | -7,879.8                                    | -7,879.8                     |  |
| GHG net emissions/removals with LUCF | 100,344.0 | 103,142.8                                   | 103,142.8                    |  |

|                                      | Changes in emissions, in per cent |  |
|--------------------------------------|-----------------------------------|--|
|                                      | From 1994 to 2000                 |  |
| CO2 emissions without LUCF           | 12.4                              |  |
| CO2 net emissions/removals by LUCF   |                                   |  |
| CO2 net emissions/removals with LUCF | -11.3                             |  |
| GHG emissions without LUCF           | 21.0                              |  |
| GHG net emissions/removals by LUCF   |                                   |  |
| GHG net emissions/removals with LUCF | 2.8                               |  |