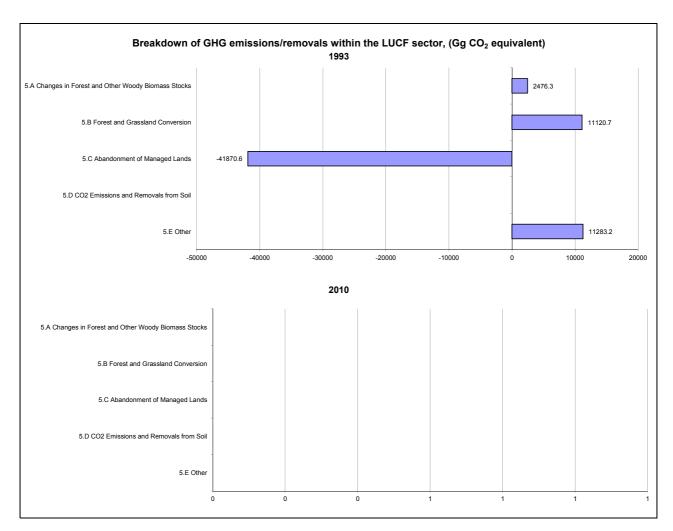

ions/removals by LUCF   | 9.5               | -0.9                                              | 3.3                                       |  |
| CO2 net emissions/removals with LUCF |                   |                                                   | 7.6                                       |  |
| GHG emissions without LUCF           | 5.8               | 22.5                                              | 15.4                                      |  |
| GHG net emissions/removals by LUCF   | 18.4              | -1.0                                              | 6.5                                       |  |
| GHG net emissions/removals with LUCF | -7.6              | 39.1                                              | 17.6                                      |  |