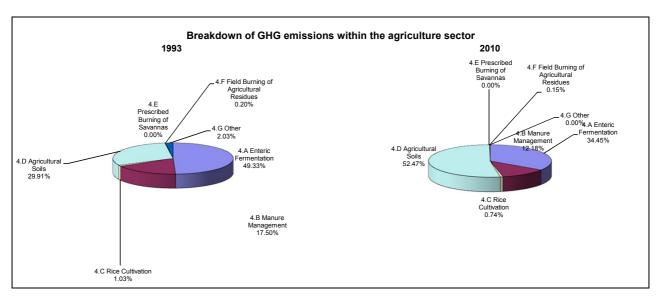

ssions/removals by LUCF   | 9.5               | -0.9                                              | 3.3                                       |  |
| CO2 net emissions/removals with LUCF |                   |                                                   | 7.6                                       |  |
| GHG emissions without LUCF           | 5.8               | 22.5                                              | 15.4                                      |  |
| GHG net emissions/removals by LUCF   | 18.4              | -1.0                                              | 6.5                                       |  |
| GHG net emissions/removals with LUCF | -7.6              | 39.1                                              | 17.6                                      |  |