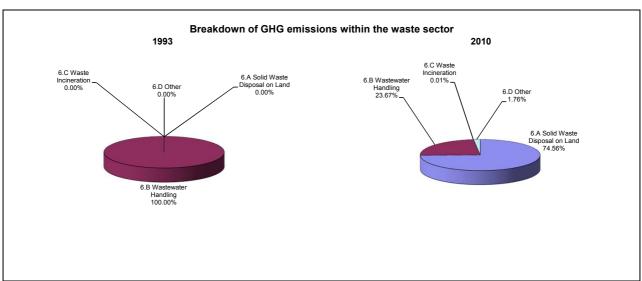

ns/removals by LUCF   | 9.5               | -0.9                                              | 3.3                                       |  |
| CO2 net emissions/removals with LUCF |                   |                                                   | 7.6                                       |  |
| GHG emissions without LUCF           | 5.8               | 22.5                                              | 15.4                                      |  |
| GHG net emissions/removals by LUCF   | 18.4              | -1.0                                              | 6.5                                       |  |
| GHG net emissions/removals with LUCF | -7.6              | 39.1                                              | 17.6                                      |  |