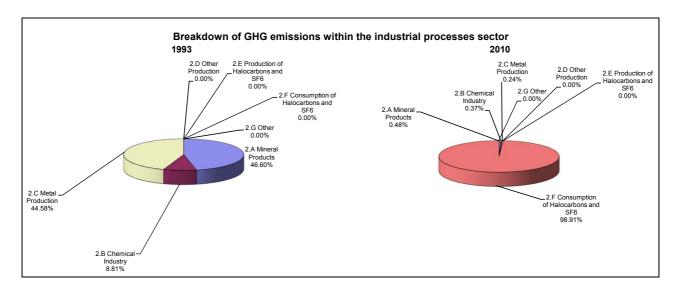

missions/removals by LUCF   | 9.5               | -0.9                                              | 3.3                                       |  |
| CO2 net emissions/removals with LUCF |                   |                                                   | 7.6                                       |  |
| GHG emissions without LUCF           | 5.8               | 22.5                                              | 15.4                                      |  |
| GHG net emissions/removals by LUCF   | 18.4              | -1.0                                              | 6.5                                       |  |
| GHG net emissions/removals with LUCF | -7.6              | 39.1                                              | 17.6                                      |  |