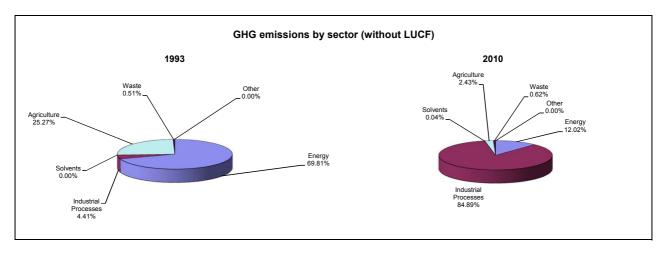

## **Emissions Summary for Chile**

|                                      | En        | Emissions, in Gg CO <sub>2</sub> equivalent |                              |  |
|--------------------------------------|-----------|---------------------------------------------|------------------------------|--|
|                                      | 1993      | 2000                                        | Latest available year (2010) |  |
| CO2 emissions without LUCF           | 34,963.9  | 55,355.6                                    | 70,104.9                     |  |
| CO2 net emissions/removals by LUCF   | -29,372.7 | -55,485.4                                   | -50,620.1                    |  |
| CO2 net emissions/removals with LUCF | 5,591.2   | -129.8                                      | 19,484.8                     |  |
| GHG emissions without LUCF           | 50,171.9  | 74,524.7                                    | 569,171.2                    |  |
| GHG net emissions/removals by LUCF   | -16,990.4 | -55,397.7                                   | -49,884.4                    |  |
| GHG net emissions/removals with LUCF | 33,181.5  | 19,127.0                                    | 519,286.8                    |  |