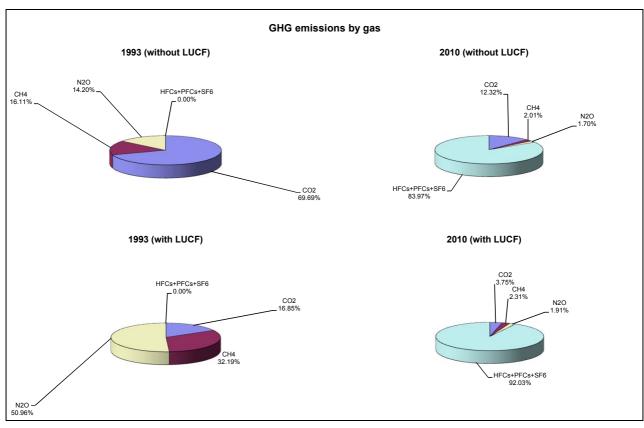

## **Emissions Summary for Chile**

|                                      | En        | Emissions, in Gg CO <sub>2</sub> equivalent |                              |  |
|--------------------------------------|-----------|---------------------------------------------|------------------------------|--|
|                                      | 1993      | 2000                                        | Latest available year (2010) |  |
| CO2 emissions without LUCF           | 34,963.9  | 55,355.6                                    | 70,104.9                     |  |
| CO2 net emissions/removals by LUCF   | -29,372.7 | -55,485.4                                   | -50,620.1                    |  |
| CO2 net emissions/removals with LUCF | 5,591.2   | -129.8                                      | 19,484.8                     |  |
| GHG emissions without LUCF           | 50,171.9  | 74,524.7                                    | 569,171.2                    |  |
| GHG net emissions/removals by LUCF   | -16,990.4 | -55,397.7                                   | -49,884.4                    |  |
| GHG net emissions/removals with LUCF | 33,181.5  | 19,127.0                                    | 519,286.8                    |  |