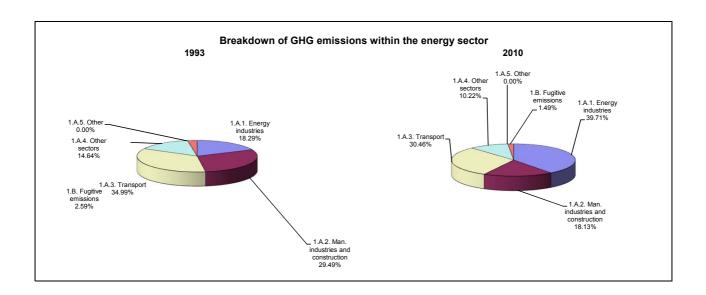

emissions/removals by LUCF   | 9.5               | -0.9                                              | 3.3                                       |  |
| CO2 net emissions/removals with LUCF |                   |                                                   | 7.6                                       |  |
| GHG emissions without LUCF           | 5.8               | 22.5                                              | 15.4                                      |  |
| GHG net emissions/removals by LUCF   | 18.4              | -1.0                                              | 6.5                                       |  |
| GHG net emissions/removals with LUCF | -7.6              | 39.1                                              | 17.6                                      |  |