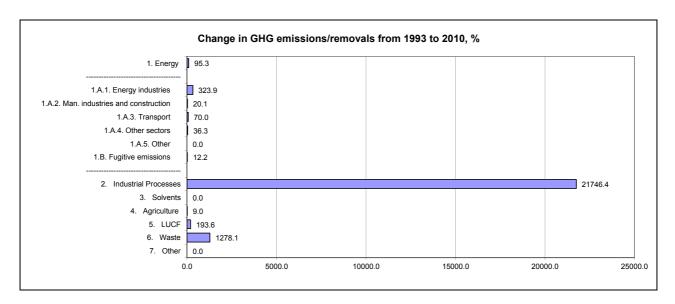

|                                      | Cha               | Changes in emissions, in per cent         |                                           |  |
|--------------------------------------|-------------------|-------------------------------------------|-------------------------------------------|--|
|                                      | From 1993 to 2000 | From 2000 to latest available year (2010) | From 1993 to latest available year (2010) |  |
| CO2 emissions without LUCF           | 58.3              | 26.6                                      | 100.5                                     |  |
| CO2 net emissions/removals by LUCF   | 88.9              | -8.8                                      | 72.3                                      |  |
| CO2 net emissions/removals with LUCF |                   |                                           | 248.5                                     |  |
| GHG emissions without LUCF           | 48.5              | 663.7                                     | 1,034.4                                   |  |
| GHG net emissions/removals by LUCF   | 226.1             | -10.0                                     | 193.6                                     |  |
| GHG net emissions/removals with LUCF | -42.4             | 2,614.9                                   | 1,465.0                                   |  |

|                                      | Average ar        | Average annual growth rates, in per cent per year |                                           |  |
|--------------------------------------|-------------------|---------------------------------------------------|-------------------------------------------|--|
|                                      | From 1993 to 2000 | From 2000 to latest available year (2010)         | From 1993 to latest available year (2010) |  |
| CO2 emissions without LUCF           | 6.8               | 2.4                                               | 4.2                                       |  |
| CO2 net emissions/removals by LUCF   | 9.5               | -0.9                                              | 3.3                                       |  |
| CO2 net emissions/removals with LUCF |                   |                                                   | 7.6                                       |  |
| GHG emissions without LUCF           | 5.8               | 22.5                                              | 15.4                                      |  |
| GHG net emissions/removals by LUCF   | 18.4              | -1.0                                              | 6.5                                       |  |
| GHG net emissions/removals with LUCF | -7.6              | 39.1                                              | 17.6                                      |  |