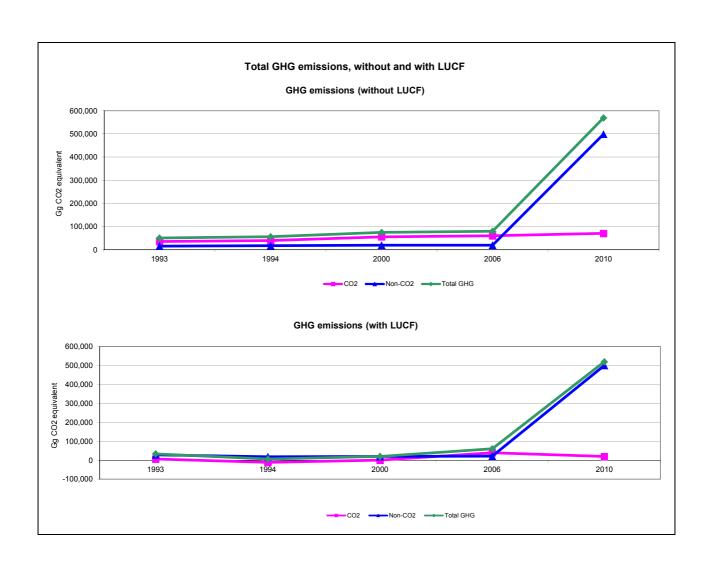

## **Emissions Summary for Chile**

|                                      | En        | Emissions, in Gg CO <sub>2</sub> equivalent |                              |  |
|--------------------------------------|-----------|---------------------------------------------|------------------------------|--|
|                                      | 1993      | 2000                                        | Latest available year (2010) |  |
| CO2 emissions without LUCF           | 34,963.9  | 55,355.6                                    | 70,104.9                     |  |
| CO2 net emissions/removals by LUCF   | -29,372.7 | -55,485.4                                   | -50,620.1                    |  |
| CO2 net emissions/removals with LUCF | 5,591.2   | -129.8                                      | 19,484.8                     |  |
| GHG emissions without LUCF           | 50,171.9  | 74,524.7                                    | 569,171.2                    |  |
| GHG net emissions/removals by LUCF   | -16,990.4 | -55,397.7                                   | -49,884.4                    |  |
| GHG net emissions/removals with LUCF | 33,181.5  | 19,127.0                                    | 519,286.8                    |  |

|                                      | Cha               | Changes in emissions, in per cent         |                                           |  |
|--------------------------------------|-------------------|-------------------------------------------|-------------------------------------------|--|
|                                      | From 1993 to 2000 | From 2000 to latest available year (2010) | From 1993 to latest available year (2010) |  |
| CO2 emissions without LUCF           | 58.3              | 26.6                                      | 100.5                                     |  |
| CO2 net emissions/removals by LUCF   | 88.9              | -8.8                                      | 72.3                                      |  |
| CO2 net emissions/removals with LUCF |                   |                                           | 248.5                                     |  |
| GHG emissions without LUCF           | 48.5              | 663.7                                     | 1,034.4                                   |  |
| GHG net emissions/removals by LUCF   | 226.1             | -10.0                                     | 193.6                                     |  |
| GHG net emissions/removals with LUCF | -42.4             | 2,614.9                                   | 1,465.0                                   |  |

|                                      | Average ar        | Average annual growth rates, in per cent per year |                                           |  |
|--------------------------------------|-------------------|---------------------------------------------------|-------------------------------------------|--|
|                                      | From 1993 to 2000 | From 2000 to latest available year (2010)         | From 1993 to latest available year (2010) |  |
| CO2 emissions without LUCF           | 6.8               | 2.4                                               | 4.2                                       |  |
| CO2 net emissions/removals by LUCF   | 9.5               | -0.9                                              | 3.3                                       |  |
| CO2 net emissions/removals with LUCF |                   |                                                   | 7.6                                       |  |
| GHG emissions without LUCF           | 5.8               | 22.5                                              | 15.4                                      |  |
| GHG net emissions/removals by LUCF   | 18.4              | -1.0                                              | 6.5                                       |  |
| GHG net emissions/removals with LUCF | -7.6              | 39.1                                              | 17.6                                      |  |