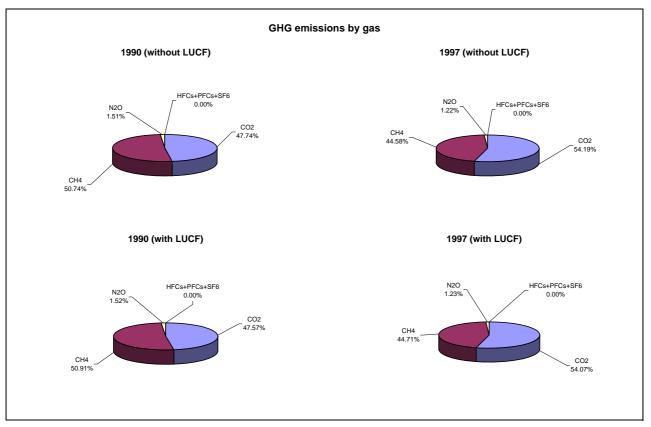

## **Emissions Summary for Barbados**

|                                      | E       | Emissions, in Gg CO <sub>2</sub> equivalent |                                 |  |
|--------------------------------------|---------|---------------------------------------------|---------------------------------|--|
|                                      | 1990    | 1994                                        | Latest available year<br>(1997) |  |
| CO2 emissions without LUCF           | 1,564.2 | 1,913.4                                     | 2,198.3                         |  |
| CO2 net emissions/removals by LUCF   | -11.0   | -11.0                                       | -11.0                           |  |
| CO2 net emissions/removals with LUCF | 1,553.2 | 1,902.4                                     | 2,187.3                         |  |
| GHG emissions without LUCF           | 3,276.4 | 3,750.5                                     | 4,056.4                         |  |
| GHG net emissions/removals by LUCF   | -11.0   | -11.0                                       | -11.0                           |  |
| GHG net emissions/removals with LUCF | 3,265.4 | 3,739.5                                     | 4,045.4                         |  |