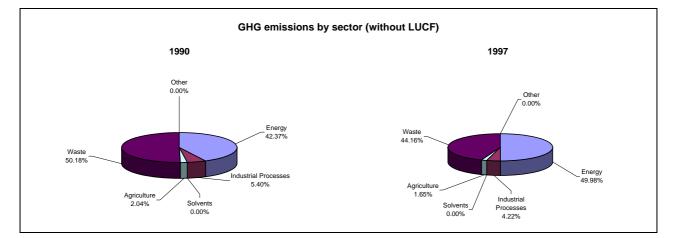

## **Emissions Summary for Barbados**

|                                      | E       | Emissions, in Gg CO <sub>2</sub> equivalent |                                 |  |
|--------------------------------------|---------|---------------------------------------------|---------------------------------|--|
|                                      | 1990    | 1994                                        | Latest available year<br>(1997) |  |
| CO2 emissions without LUCF           | 1,564.2 | 1,913.4                                     | 2,198.3                         |  |
| CO2 net emissions/removals by LUCF   | -11.0   | -11.0                                       | -11.0                           |  |
| CO2 net emissions/removals with LUCF | 1,553.2 | 1,902.4                                     | 2,187.3                         |  |
| GHG emissions without LUCF           | 3,276.4 | 3,750.5                                     | 4,056.4                         |  |
| GHG net emissions/removals by LUCF   | -11.0   | -11.0                                       | -11.0                           |  |
| GHG net emissions/removals with LUCF | 3,265.4 | 3,739.5                                     | 4,045.4                         |  |