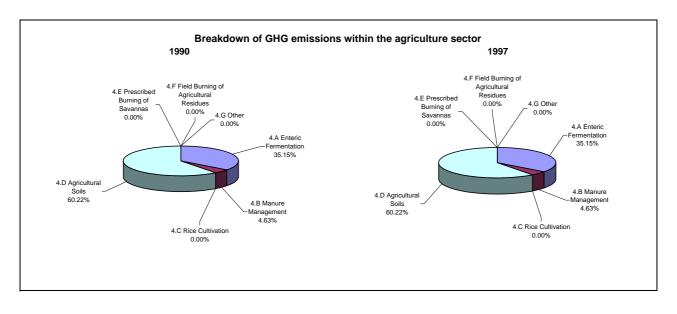

## **Emissions Summary for Barbados**

|                                      | E       | Emissions, in Gg CO <sub>2</sub> equivalent |                                 |  |
|--------------------------------------|---------|---------------------------------------------|---------------------------------|--|
|                                      | 1990    | 1994                                        | Latest available year<br>(1997) |  |
| CO2 emissions without LUCF           | 1,564.2 | 1,913.4                                     | 2,198.3                         |  |
| CO2 net emissions/removals by LUCF   | -11.0   | -11.0                                       | -11.0                           |  |
| CO2 net emissions/removals with LUCF | 1,553.2 | 1,902.4                                     | 2,187.3                         |  |
| GHG emissions without LUCF           | 3,276.4 | 3,750.5                                     | 4,056.4                         |  |
| GHG net emissions/removals by LUCF   | -11.0   | -11.0                                       | -11.0                           |  |
| GHG net emissions/removals with LUCF | 3,265.4 | 3,739.5                                     | 4,045.4                         |  |