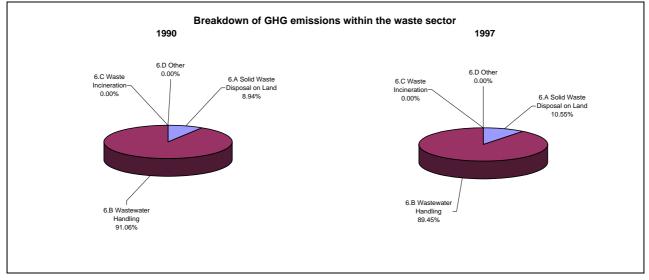

|
| CO2 net emissions/removals with LUCF | 5.2                                               | 4.8                                          | 5.0                                          |
| GHG emissions without LUCF           | 3.4                                               | 2.6                                          | 3.1                                          |
| GHG net emissions/removals by LUCF   | 0.0                                               | 0.0                                          | 0.0                                          |
| GHG net emissions/removals with LUCF | 3.4                                               | 2.7                                          | 3.1                                          |