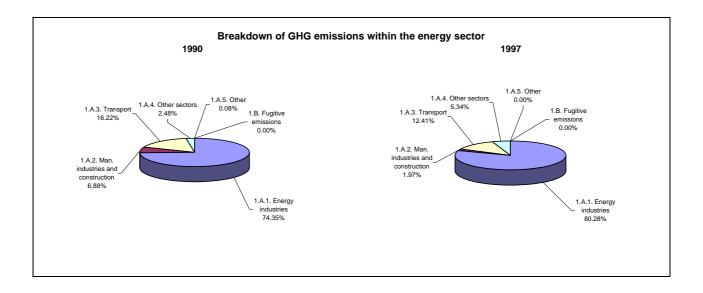

## **Emissions Summary for Barbados**

|                                      | E       | Emissions, in Gg CO <sub>2</sub> equivalent |                                 |  |
|--------------------------------------|---------|---------------------------------------------|---------------------------------|--|
|                                      | 1990    | 1994                                        | Latest available year<br>(1997) |  |
| CO2 emissions without LUCF           | 1,564.2 | 1,913.4                                     | 2,198.3                         |  |
| CO2 net emissions/removals by LUCF   | -11.0   | -11.0                                       | -11.0                           |  |
| CO2 net emissions/removals with LUCF | 1,553.2 | 1,902.4                                     | 2,187.3                         |  |
| GHG emissions without LUCF           | 3,276.4 | 3,750.5                                     | 4,056.4                         |  |
| GHG net emissions/removals by LUCF   | -11.0   | -11.0                                       | -11.0                           |  |
| GHG net emissions/removals with LUCF | 3,265.4 | 3,739.5                                     | 4,045.4                         |  |