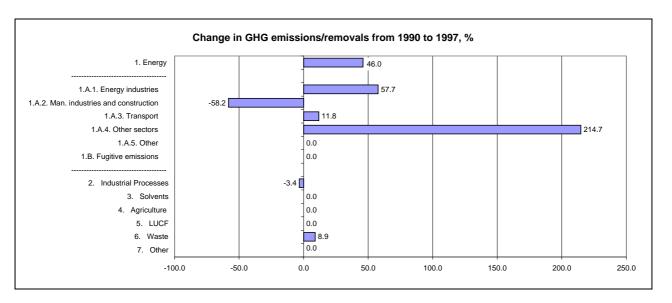

|                                      | Cha               | Changes in emissions, in per cent            |                                              |  |
|--------------------------------------|-------------------|----------------------------------------------|----------------------------------------------|--|
|                                      | From 1990 to 1994 | From 1994 to latest<br>available year (1997) | From 1990 to latest<br>available year (1997) |  |
| CO2 emissions without LUCF           | 22.3              | 14.9                                         | 40.5                                         |  |
| CO2 net emissions/removals by LUCF   | 0.0               | 0.0                                          | 0.0                                          |  |
| CO2 net emissions/removals with LUCF | 22.5              | 15.0                                         | 40.8                                         |  |
| GHG emissions without LUCF           | 14.5              | 8.2                                          | 23.8                                         |  |
| GHG net emissions/removals by LUCF   | 0.0               | 0.0                                          | 0.0                                          |  |
| GHG net emissions/removals with LUCF | 14.5              | 8.2                                          | 23.9                                         |  |