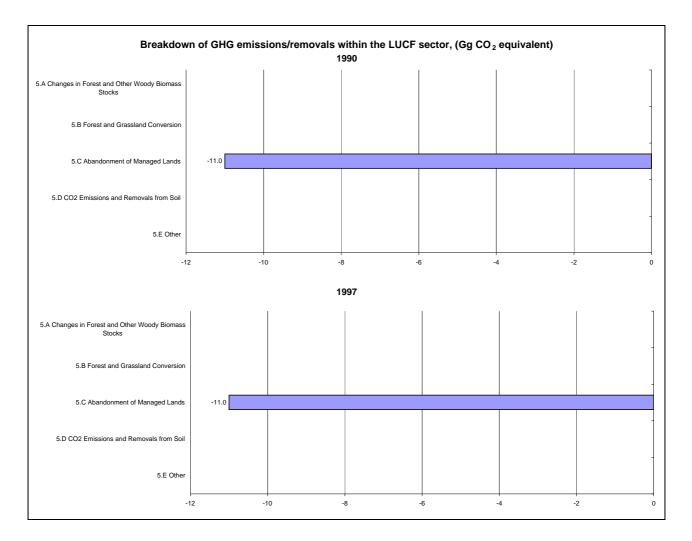

## **Emissions Summary for Barbados**

|                                      | E       | Emissions, in Gg CO <sub>2</sub> equivalent |                                 |  |
|--------------------------------------|---------|---------------------------------------------|---------------------------------|--|
|                                      | 1990    | 1994                                        | Latest available year<br>(1997) |  |
| CO2 emissions without LUCF           | 1,564.2 | 1,913.4                                     | 2,198.3                         |  |
| CO2 net emissions/removals by LUCF   | -11.0   | -11.0                                       | -11.0                           |  |
| CO2 net emissions/removals with LUCF | 1,553.2 | 1,902.4                                     | 2,187.3                         |  |
| GHG emissions without LUCF           | 3,276.4 | 3,750.5                                     | 4,056.4                         |  |
| GHG net emissions/removals by LUCF   | -11.0   | -11.0                                       | -11.0                           |  |
| GHG net emissions/removals with LUCF | 3,265.4 | 3,739.5                                     | 4,045.4                         |  |