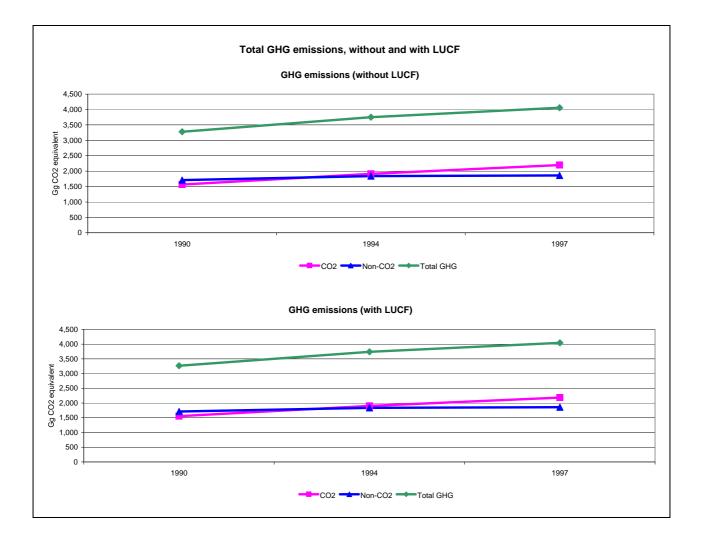

## **Emissions Summary for Barbados**

|                                      | E       | Emissions, in Gg CO <sub>2</sub> equivalent |                                 |  |
|--------------------------------------|---------|---------------------------------------------|---------------------------------|--|
|                                      | 1990    | 1994                                        | Latest available year<br>(1997) |  |
| CO2 emissions without LUCF           | 1,564.2 | 1,913.4                                     | 2,198.3                         |  |
| CO2 net emissions/removals by LUCF   | -11.0   | -11.0                                       | -11.0                           |  |
| CO2 net emissions/removals with LUCF | 1,553.2 | 1,902.4                                     | 2,187.3                         |  |
| GHG emissions without LUCF           | 3,276.4 | 3,750.5                                     | 4,056.4                         |  |
| GHG net emissions/removals by LUCF   | -11.0   | -11.0                                       | -11.0                           |  |
| GHG net emissions/removals with LUCF | 3,265.4 | 3,739.5                                     | 4,045.4                         |  |

|                                      | Cha               | Changes in emissions, in per cent            |                                              |  |
|--------------------------------------|-------------------|----------------------------------------------|----------------------------------------------|--|
|                                      | From 1990 to 1994 | From 1994 to latest<br>available year (1997) | From 1990 to latest<br>available year (1997) |  |
| CO2 emissions without LUCF           | 22.3              | 14.9                                         | 40.5                                         |  |
| CO2 net emissions/removals by LUCF   | 0.0               | 0.0                                          | 0.0                                          |  |
| CO2 net emissions/removals with LUCF | 22.5              | 15.0                                         | 40.8                                         |  |
| GHG emissions without LUCF           | 14.5              | 8.2                                          | 23.8                                         |  |
| GHG net emissions/removals by LUCF   | 0.0               | 0.0                                          | 0.0                                          |  |
| GHG net emissions/removals with LUCF | 14.5              | 8.2                                          | 23.9                                         |  |

|                                      | Average annual growth rates, in per cent per year |                                              |                                              |
|--------------------------------------|---------------------------------------------------|----------------------------------------------|----------------------------------------------|
|                                      | From 1990 to 1994                                 | From 1994 to latest<br>available year (1997) | From 1990 to latest<br>available year (1997) |
| CO2 emissions without LUCF           | 5.2                                               | 4.7                                          | 5.0                                          |
| CO2 net emissions/removals by LUCF   | 0.0                                               | 0.0                                          | 0.0                                          |
| CO2 net emissions/removals with LUCF | 5.2                                               | 4.8                                          | 5.0                                          |
| GHG emissions without LUCF           | 3.4                                               | 2.6                                          | 3.1                                          |
| GHG net emissions/removals by LUCF   | 0.0                                               | 0.0                                          | 0.0                                          |
| GHG net emissions/removals with LUCF | 3.4                                               | 2.7                                          | 3.1                                          |