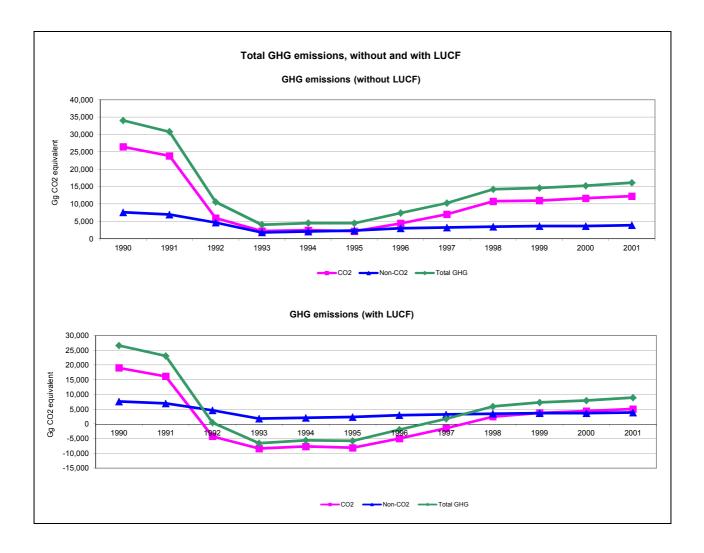

## Emissions Summary for Bosnia and Herzegovina

|                                      | E        | Emissions, in Gg CO <sub>2</sub> equivalent |                                 |  |
|--------------------------------------|----------|---------------------------------------------|---------------------------------|--|
|                                      | 1990     | 2000                                        | Latest available year<br>(2001) |  |
| CO2 emissions without LUCF           | 26,461.1 | 11,633.2                                    | 12,239.6                        |  |
| CO2 net emissions/removals by LUCF   | -7,423.5 | -7,302.0                                    | -7,212.0                        |  |
| CO2 net emissions/removals with LUCF | 19,037.5 | 4,331.2                                     | 5,027.6                         |  |
| GHG emissions without LUCF           | 34,043.5 | 15,249.5                                    | 16,118.5                        |  |
| GHG net emissions/removals by LUCF   | -7,423.5 | -7,302.0                                    | -7,212.0                        |  |
| GHG net emissions/removals with LUCF | 26,620.0 | 7,947.5                                     | 8,906.5                         |  |

|                                      | Cha               | Changes in emissions, in per cent         |                                              |  |
|--------------------------------------|-------------------|-------------------------------------------|----------------------------------------------|--|
|                                      | From 1990 to 2000 | From 2000 to latest available year (2001) | From 1990 to latest<br>available year (2001) |  |
| CO2 emissions without LUCF           | -56.0             | 5.2                                       | -53.7                                        |  |
| CO2 net emissions/removals by LUCF   | -1.6              | -1.2                                      | -2.8                                         |  |
| CO2 net emissions/removals with LUCF | -77.2             | 16.1                                      | -73.6                                        |  |
| GHG emissions without LUCF           | -55.2             | 5.7                                       | -52.7                                        |  |
| GHG net emissions/removals by LUCF   | -1.6              | -1.2                                      | -2.8                                         |  |
| GHG net emissions/removals with LUCF | -70.1             | 12.1                                      | -66.5                                        |  |

|                                      | Average ar        | Average annual growth rates, in per cent per year |                                           |  |
|--------------------------------------|-------------------|---------------------------------------------------|-------------------------------------------|--|
|                                      | From 1990 to 2000 | From 2000 to latest available year (2001)         | From 1990 to latest available year (2001) |  |
| CO2 emissions without LUCF           | -7.9              | 5.2                                               | -6.8                                      |  |
| CO2 net emissions/removals by LUCF   | -0.2              | -1.2                                              | -0.3                                      |  |
| CO2 net emissions/removals with LUCF | -13.8             | 16.1                                              | -11.4                                     |  |
| GHG emissions without LUCF           | -7.7              | 5.7                                               | -6.6                                      |  |
| GHG net emissions/removals by LUCF   | -0.2              | -1.2                                              | -0.3                                      |  |
| GHG net emissions/removals with LUCF | -11.4             | 12.1                                              | -9.5                                      |  |