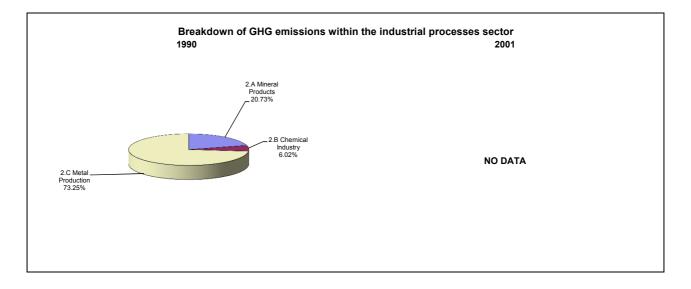

ions/removals by LUCF   | -0.2              | -1.2                                              | -0.3                                      |  |
| CO2 net emissions/removals with LUCF | -13.8             | 16.1                                              | -11.4                                     |  |
| GHG emissions without LUCF           | -7.7              | 5.7                                               | -6.6                                      |  |
| GHG net emissions/removals by LUCF   | -0.2              | -1.2                                              | -0.3                                      |  |
| GHG net emissions/removals with LUCF | -11.4             | 12.1                                              | -9.5                                      |  |