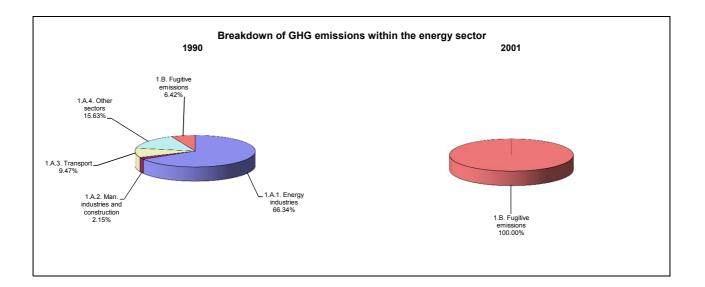

## Emissions Summary for Bosnia and Herzegovina

|                                      | E        | Emissions, in Gg CO <sub>2</sub> equivalent |                                 |  |
|--------------------------------------|----------|---------------------------------------------|---------------------------------|--|
|                                      | 1990     | 2000                                        | Latest available year<br>(2001) |  |
| CO2 emissions without LUCF           | 26,461.1 | 11,633.2                                    | 12,239.6                        |  |
| CO2 net emissions/removals by LUCF   | -7,423.5 | -7,302.0                                    | -7,212.0                        |  |
| CO2 net emissions/removals with LUCF | 19,037.5 | 4,331.2                                     | 5,027.6                         |  |
| GHG emissions without LUCF           | 34,043.5 | 15,249.5                                    | 16,118.5                        |  |
| GHG net emissions/removals by LUCF   | -7,423.5 | -7,302.0                                    | -7,212.0                        |  |
| GHG net emissions/removals with LUCF | 26,620.0 | 7,947.5                                     | 8,906.5                         |  |

|                                      | Cha               | Changes in emissions, in per cent         |                                              |  |
|--------------------------------------|-------------------|-------------------------------------------|----------------------------------------------|--|
|                                      | From 1990 to 2000 | From 2000 to latest available year (2001) | From 1990 to latest<br>available year (2001) |  |
| CO2 emissions without LUCF           | -56.0             | 5.2                                       | -53.7                                        |  |
| CO2 net emissions/removals by LUCF   | -1.6              | -1.2                                      | -2.8                                         |  |
| CO2 net emissions/removals with LUCF | -77.2             | 16.1                                      | -73.6                                        |  |
| GHG emissions without LUCF           | -55.2             | 5.7                                       | -52.7                                        |  |
| GHG net emissions/removals by LUCF   | -1.6              | -1.2                                      | -2.8                                         |  |
| GHG net emissions/removals with LUCF | -70.1             | 12.1                                      | -66.5                                        |  |

|                                      | Average ar        | Average annual growth rates, in per cent per year |                                           |  |
|--------------------------------------|-------------------|---------------------------------------------------|-------------------------------------------|--|
|                                      | From 1990 to 2000 | From 2000 to latest available year (2001)         | From 1990 to latest available year (2001) |  |
| CO2 emissions without LUCF           | -7.9              | 5.2                                               | -6.8                                      |  |
| CO2 net emissions/removals by LUCF   | -0.2              | -1.2                                              | -0.3                                      |  |
| CO2 net emissions/removals with LUCF | -13.8             | 16.1                                              | -11.4                                     |  |
| GHG emissions without LUCF           | -7.7              | 5.7                                               | -6.6                                      |  |
| GHG net emissions/removals by LUCF   | -0.2              | -1.2                                              | -0.3                                      |  |
| GHG net emissions/removals with LUCF | -11.4             | 12.1                                              | -9.5                                      |  |