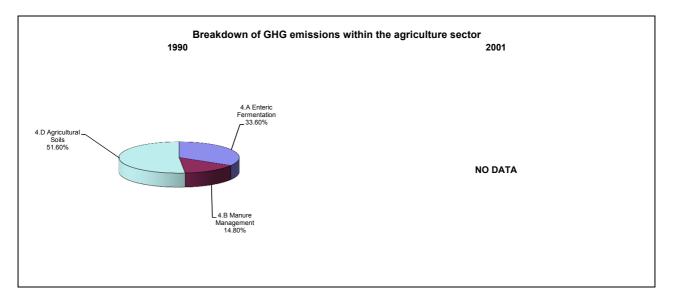

ns/removals by LUCF   | -0.2              | -1.2                                              | -0.3                                      |  |
| CO2 net emissions/removals with LUCF | -13.8             | 16.1                                              | -11.4                                     |  |
| GHG emissions without LUCF           | -7.7              | 5.7                                               | -6.6                                      |  |
| GHG net emissions/removals by LUCF   | -0.2              | -1.2                                              | -0.3                                      |  |
| GHG net emissions/removals with LUCF | -11.4             | 12.1                                              | -9.5                                      |  |