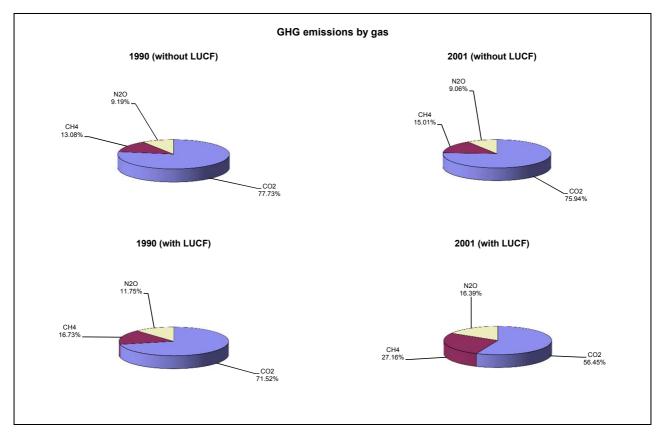

et emissions/removals by LUCF   | -0.2              | -1.2                                              | -0.3                                      |  |
| CO2 net emissions/removals with LUCF | -13.8             | 16.1                                              | -11.4                                     |  |
| GHG emissions without LUCF           | -7.7              | 5.7                                               | -6.6                                      |  |
| GHG net emissions/removals by LUCF   | -0.2              | -1.2                                              | -0.3                                      |  |
| GHG net emissions/removals with LUCF | -11.4             | 12.1                                              | -9.5                                      |  |