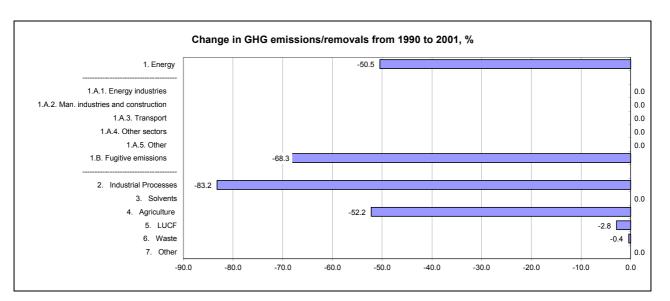

|                                      | Cha               | Changes in emissions, in per cent         |                                              |  |
|--------------------------------------|-------------------|-------------------------------------------|----------------------------------------------|--|
|                                      | From 1990 to 2000 | From 2000 to latest available year (2001) | From 1990 to latest<br>available year (2001) |  |
| CO2 emissions without LUCF           | -56.0             | 5.2                                       | -53.7                                        |  |
| CO2 net emissions/removals by LUCF   | -1.6              | -1.2                                      | -2.8                                         |  |
| CO2 net emissions/removals with LUCF | -77.2             | 16.1                                      | -73.6                                        |  |
| GHG emissions without LUCF           | -55.2             | 5.7                                       | -52.7                                        |  |
| GHG net emissions/removals by LUCF   | -1.6              | -1.2                                      | -2.8                                         |  |
| GHG net emissions/removals with LUCF | -70.1             | 12.1                                      | -66.5                                        |  |

|                                      | Average ar        | Average annual growth rates, in per cent per year |                                           |  |
|--------------------------------------|-------------------|---------------------------------------------------|-------------------------------------------|--|
|                                      | From 1990 to 2000 | From 2000 to latest available year (2001)         | From 1990 to latest available year (2001) |  |
| CO2 emissions without LUCF           | -7.9              | 5.2                                               | -6.8                                      |  |
| CO2 net emissions/removals by LUCF   | -0.2              | -1.2                                              | -0.3                                      |  |
| CO2 net emissions/removals with LUCF | -13.8             | 16.1                                              | -11.4                                     |  |
| GHG emissions without LUCF           | -7.7              | 5.7                                               | -6.6                                      |  |
| GHG net emissions/removals by LUCF   | -0.2              | -1.2                                              | -0.3                                      |  |
| GHG net emissions/removals with LUCF | -11.4             | 12.1                                              | -9.5                                      |  |