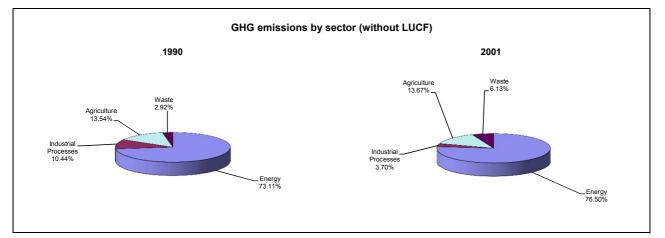

emissions/removals by LUCF   | -0.2              | -1.2                                              | -0.3                                      |  |
| CO2 net emissions/removals with LUCF | -13.8             | 16.1                                              | -11.4                                     |  |
| GHG emissions without LUCF           | -7.7              | 5.7                                               | -6.6                                      |  |
| GHG net emissions/removals by LUCF   | -0.2              | -1.2                                              | -0.3                                      |  |
| GHG net emissions/removals with LUCF | -11.4             | 12.1                                              | -9.5                                      |  |