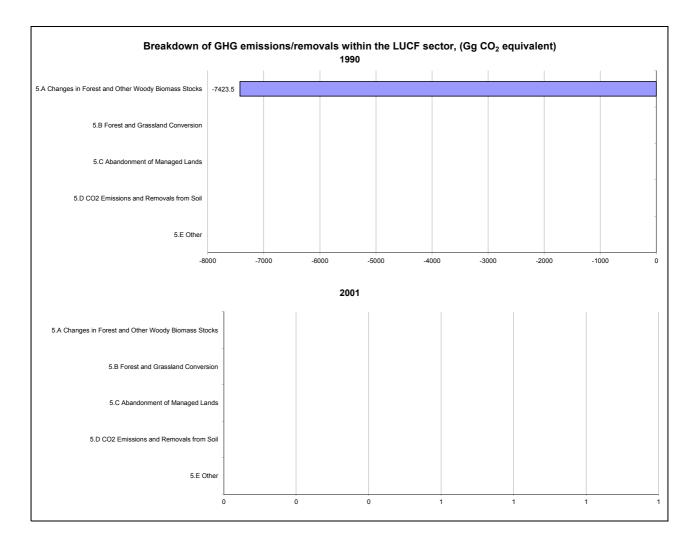

## Emissions Summary for Bosnia and Herzegovina

|                                      | E        | Emissions, in Gg CO <sub>2</sub> equivalent |                                 |  |
|--------------------------------------|----------|---------------------------------------------|---------------------------------|--|
|                                      | 1990     | 2000                                        | Latest available year<br>(2001) |  |
| CO2 emissions without LUCF           | 26,461.1 | 11,633.2                                    | 12,239.6                        |  |
| CO2 net emissions/removals by LUCF   | -7,423.5 | -7,302.0                                    | -7,212.0                        |  |
| CO2 net emissions/removals with LUCF | 19,037.5 | 4,331.2                                     | 5,027.6                         |  |
| GHG emissions without LUCF           | 34,043.5 | 15,249.5                                    | 16,118.5                        |  |
| GHG net emissions/removals by LUCF   | -7,423.5 | -7,302.0                                    | -7,212.0                        |  |
| GHG net emissions/removals with LUCF | 26,620.0 | 7,947.5                                     | 8,906.5                         |  |