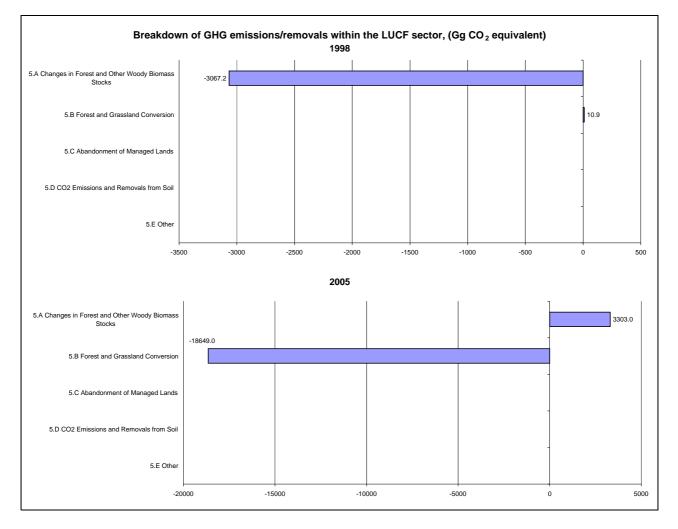

## **Emissions Summary for Burundi**

|                                      | En         | Emissions, in Gg CO <sub>2</sub> equivalent |                                 |  |
|--------------------------------------|------------|---------------------------------------------|---------------------------------|--|
|                                      | 1998       | 2005                                        | Latest available year<br>(2005) |  |
| CO2 emissions without LUCF           | 143.2      | 169.7                                       | 169.7                           |  |
| CO2 net emissions/removals by LUCF   | -3,000.4   | -15,346.0                                   | -15,346.0                       |  |
| CO2 net emissions/removals with LUCF | -2,857.2   | -15,176.4                                   | -15,176.4                       |  |
| GHG emissions without LUCF           | 1,995.4    | 26,474.0                                    | 26,474.0                        |  |
| GHG net emissions/removals by LUCF   | -2,998.4   | -15,346.0                                   | -15,346.0                       |  |
| GHG net emissions/removals with LUCF | -1,003.0   | 11,128.0                                    | 11,128.0                        |  |
|                                      | Ch         | Changes in emissions, in per cent           |                                 |  |
|                                      |            | From 1998 to 2005                           |                                 |  |
| CO2 emissions without LUCF           |            | 18.5                                        |                                 |  |
| CO2 net emissions/removals by LUCF   | 411.5      |                                             |                                 |  |
| CO2 net emissions/removals with LUCF | 431.2      |                                             |                                 |  |
| GHG emissions without LUCF           | 1,226.7    |                                             |                                 |  |
| GHG net emissions/removals by LUCF   | 411.8      |                                             |                                 |  |
| GHG net emissions/removals with LUCF |            |                                             |                                 |  |
|                                      | Average ar | annual growth rates, in per cent per year   |                                 |  |
|                                      |            | From 1998 to 2005                           |                                 |  |
| CO2 emissions without LUCF           |            | 2.5                                         |                                 |  |
| CO2 net emissions/removals by LUCF   |            | 26.3                                        |                                 |  |
| CO2 net emissions/removals with LUCF |            | 26.9                                        |                                 |  |
| GHG emissions without LUCF           |            | 44.7                                        |                                 |  |
| GHG net emissions/removals by LUCF   |            | 26.3                                        |                                 |  |
| GHG net emissions/removals with LUCF |            |                                             |                                 |  |