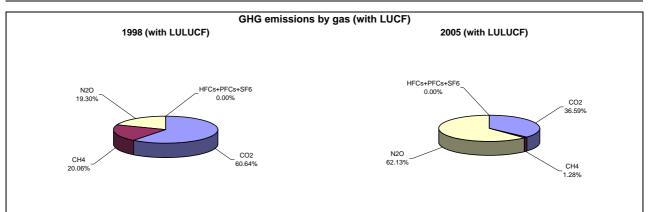

## **Emissions Summary for Burundi**

|                                      | En         | Emissions, in Gg CO <sub>2</sub> equivalent |                                 |  |
|--------------------------------------|------------|---------------------------------------------|---------------------------------|--|
|                                      | 1998       | 2005                                        | Latest available year<br>(2005) |  |
| CO2 emissions without LUCF           | 143.2      | 169.7                                       | 169.7                           |  |
| CO2 net emissions/removals by LUCF   | -3,000.4   | -15,346.0                                   | -15,346.0                       |  |
| CO2 net emissions/removals with LUCF | -2,857.2   | -15,176.4                                   | -15,176.4                       |  |
| GHG emissions without LUCF           | 1,995.4    | 26,474.0                                    | 26,474.0                        |  |
| GHG net emissions/removals by LUCF   | -2,998.4   | -15,346.0                                   | -15,346.0                       |  |
| GHG net emissions/removals with LUCF | -1,003.0   | 11,128.0                                    | 11,128.0                        |  |
|                                      | Ch         | Changes in emissions, in per cent           |                                 |  |
|                                      |            | From 1998 to 2005                           |                                 |  |
| CO2 emissions without LUCF           |            | 18.5                                        |                                 |  |
| CO2 net emissions/removals by LUCF   | 411.5      |                                             |                                 |  |
| CO2 net emissions/removals with LUCF | 431.2      |                                             |                                 |  |
| GHG emissions without LUCF           | 1,226.7    |                                             |                                 |  |
| GHG net emissions/removals by LUCF   | 411.8      |                                             |                                 |  |
| GHG net emissions/removals with LUCF |            |                                             |                                 |  |
|                                      | Average ar | annual growth rates, in per cent per year   |                                 |  |
|                                      |            | From 1998 to 2005                           |                                 |  |
| CO2 emissions without LUCF           |            | 2.5                                         |                                 |  |
| CO2 net emissions/removals by LUCF   |            | 26.3                                        |                                 |  |
| CO2 net emissions/removals with LUCF |            | 26.9                                        |                                 |  |
| GHG emissions without LUCF           |            | 44.7                                        |                                 |  |
| GHG net emissions/removals by LUCF   |            | 26.3                                        |                                 |  |
| GHG net emissions/removals with LUCF |            |                                             |                                 |  |