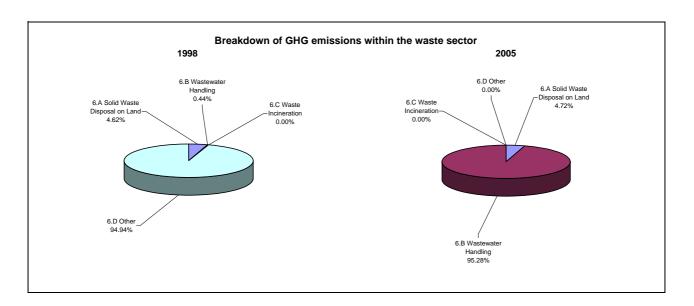

## **Emissions Summary for Burundi**

|                                      | En         | Emissions, in Gg CO <sub>2</sub> equivalent |                                 |  |
|--------------------------------------|------------|---------------------------------------------|---------------------------------|--|
|                                      | 1998       | 2005                                        | Latest available year<br>(2005) |  |
| CO2 emissions without LUCF           | 143.2      | 169.7                                       | 169.7                           |  |
| CO2 net emissions/removals by LUCF   | -3,000.4   | -15,346.0                                   | -15,346.0                       |  |
| CO2 net emissions/removals with LUCF | -2,857.2   | -15,176.4                                   | -15,176.4                       |  |
| GHG emissions without LUCF           | 1,995.4    | 26,474.0                                    | 26,474.0                        |  |
| GHG net emissions/removals by LUCF   | -2,998.4   | -15,346.0                                   | -15,346.0                       |  |
| GHG net emissions/removals with LUCF | -1,003.0   | 11,128.0                                    | 11,128.0                        |  |
|                                      | Ch         | Changes in emissions, in per cent           |                                 |  |
|                                      |            | From 1998 to 2005                           |                                 |  |
| CO2 emissions without LUCF           |            | 18.5                                        |                                 |  |
| CO2 net emissions/removals by LUCF   | 411.5      |                                             |                                 |  |
| CO2 net emissions/removals with LUCF | 431.2      |                                             |                                 |  |
| GHG emissions without LUCF           | 1,226.7    |                                             |                                 |  |
| GHG net emissions/removals by LUCF   | 411.8      |                                             |                                 |  |
| GHG net emissions/removals with LUCF |            |                                             |                                 |  |
|                                      | Average ar | annual growth rates, in per cent per year   |                                 |  |
|                                      |            | From 1998 to 2005                           |                                 |  |
| CO2 emissions without LUCF           |            | 2.5                                         |                                 |  |
| CO2 net emissions/removals by LUCF   |            | 26.3                                        |                                 |  |
| CO2 net emissions/removals with LUCF |            | 26.9                                        |                                 |  |
| GHG emissions without LUCF           |            | 44.7                                        |                                 |  |
| GHG net emissions/removals by LUCF   |            | 26.3                                        |                                 |  |
| GHG net emissions/removals with LUCF |            |                                             |                                 |  |