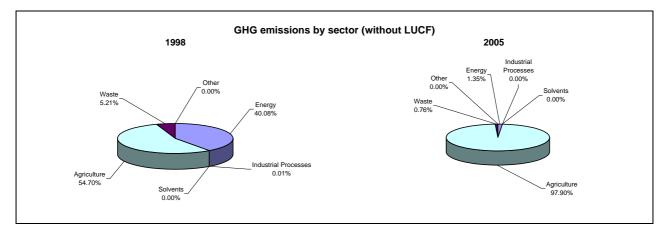

## **Emissions Summary for Burundi**

|                                      | En         | Emissions, in Gg CO <sub>2</sub> equivalent |                                 |  |
|--------------------------------------|------------|---------------------------------------------|---------------------------------|--|
|                                      | 1998       | 2005                                        | Latest available year<br>(2005) |  |
| CO2 emissions without LUCF           | 143.2      | 169.7                                       | 169.7                           |  |
| CO2 net emissions/removals by LUCF   | -3,000.4   | -15,346.0                                   | -15,346.0                       |  |
| CO2 net emissions/removals with LUCF | -2,857.2   | -15,176.4                                   | -15,176.4                       |  |
| GHG emissions without LUCF           | 1,995.4    | 26,474.0                                    | 26,474.0                        |  |
| GHG net emissions/removals by LUCF   | -2,998.4   | -15,346.0                                   | -15,346.0                       |  |
| GHG net emissions/removals with LUCF | -1,003.0   | 11,128.0                                    | 11,128.0                        |  |
|                                      | Ch         | Changes in emissions, in per cent           |                                 |  |
|                                      |            | From 1998 to 2005                           |                                 |  |
| CO2 emissions without LUCF           |            | 18.5                                        |                                 |  |
| CO2 net emissions/removals by LUCF   | 411.5      |                                             |                                 |  |
| CO2 net emissions/removals with LUCF | 431.2      |                                             |                                 |  |
| GHG emissions without LUCF           | 1,226.7    |                                             |                                 |  |
| GHG net emissions/removals by LUCF   | 411.8      |                                             |                                 |  |
| GHG net emissions/removals with LUCF |            |                                             |                                 |  |
|                                      | Average ar | annual growth rates, in per cent per year   |                                 |  |
|                                      |            | From 1998 to 2005                           |                                 |  |
| CO2 emissions without LUCF           |            | 2.5                                         |                                 |  |
| CO2 net emissions/removals by LUCF   |            | 26.3                                        |                                 |  |
| CO2 net emissions/removals with LUCF |            | 26.9                                        |                                 |  |
| GHG emissions without LUCF           |            | 44.7                                        |                                 |  |
| GHG net emissions/removals by LUCF   |            | 26.3                                        |                                 |  |
| GHG net emissions/removals with LUCF |            |                                             |                                 |  |