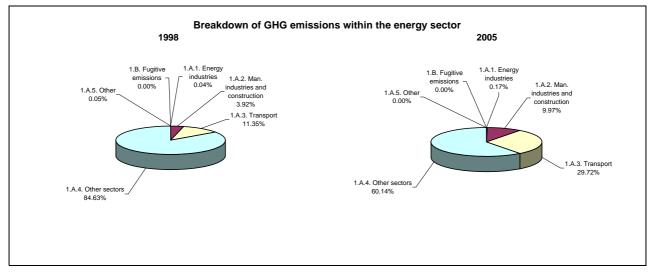

## **Emissions Summary for Burundi**

|                                      | En         | Emissions, in Gg CO <sub>2</sub> equivalent |                                 |  |
|--------------------------------------|------------|---------------------------------------------|---------------------------------|--|
|                                      | 1998       | 2005                                        | Latest available year<br>(2005) |  |
| CO2 emissions without LUCF           | 143.2      | 169.7                                       | 169.7                           |  |
| CO2 net emissions/removals by LUCF   | -3,000.4   | -15,346.0                                   | -15,346.0                       |  |
| CO2 net emissions/removals with LUCF | -2,857.2   | -15,176.4                                   | -15,176.4                       |  |
| GHG emissions without LUCF           | 1,995.4    | 26,474.0                                    | 26,474.0                        |  |
| GHG net emissions/removals by LUCF   | -2,998.4   | -15,346.0                                   | -15,346.0                       |  |
| GHG net emissions/removals with LUCF | -1,003.0   | 11,128.0                                    | 11,128.0                        |  |
|                                      | Ch         | Changes in emissions, in per cent           |                                 |  |
|                                      |            | From 1998 to 2005                           |                                 |  |
| CO2 emissions without LUCF           |            | 18.5                                        |                                 |  |
| CO2 net emissions/removals by LUCF   | 411.5      |                                             |                                 |  |
| CO2 net emissions/removals with LUCF | 431.2      |                                             |                                 |  |
| GHG emissions without LUCF           | 1,226.7    |                                             |                                 |  |
| GHG net emissions/removals by LUCF   | 411.8      |                                             |                                 |  |
| GHG net emissions/removals with LUCF |            |                                             |                                 |  |
|                                      | Average ar | annual growth rates, in per cent per year   |                                 |  |
|                                      |            | From 1998 to 2005                           |                                 |  |
| CO2 emissions without LUCF           |            | 2.5                                         |                                 |  |
| CO2 net emissions/removals by LUCF   |            | 26.3                                        |                                 |  |
| CO2 net emissions/removals with LUCF |            | 26.9                                        |                                 |  |
| GHG emissions without LUCF           |            | 44.7                                        |                                 |  |
| GHG net emissions/removals by LUCF   |            | 26.3                                        |                                 |  |
| GHG net emissions/removals with LUCF |            |                                             |                                 |  |