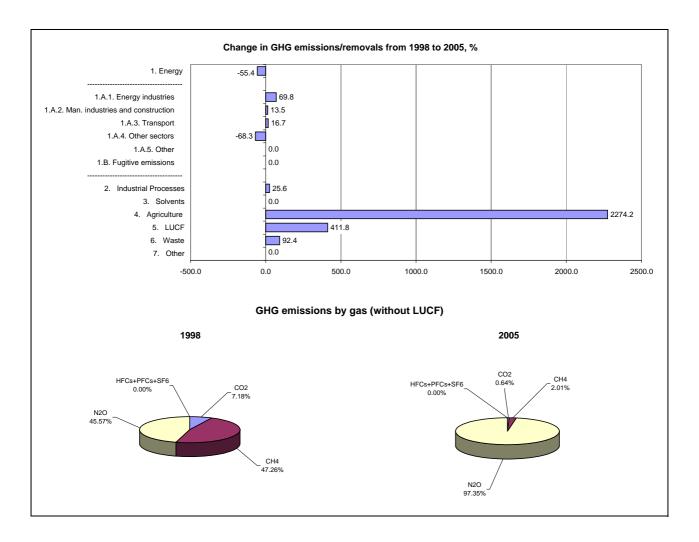

## **Emissions Summary for Burundi**

|                                      | En         | Emissions, in Gg CO <sub>2</sub> equivalent |                                 |  |
|--------------------------------------|------------|---------------------------------------------|---------------------------------|--|
|                                      | 1998       | 2005                                        | Latest available year<br>(2005) |  |
| CO2 emissions without LUCF           | 143.2      | 169.7                                       | 169.7                           |  |
| CO2 net emissions/removals by LUCF   | -3,000.4   | -15,346.0                                   | -15,346.0                       |  |
| CO2 net emissions/removals with LUCF | -2,857.2   | -15,176.4                                   | -15,176.4                       |  |
| GHG emissions without LUCF           | 1,995.4    | 26,474.0                                    | 26,474.0                        |  |
| GHG net emissions/removals by LUCF   | -2,998.4   | -15,346.0                                   | -15,346.0                       |  |
| GHG net emissions/removals with LUCF | -1,003.0   | 11,128.0                                    | 11,128.0                        |  |
|                                      | Ch         | Changes in emissions, in per cent           |                                 |  |
|                                      |            | From 1998 to 2005                           |                                 |  |
| CO2 emissions without LUCF           |            | 18.5                                        |                                 |  |
| CO2 net emissions/removals by LUCF   | 411.5      |                                             |                                 |  |
| CO2 net emissions/removals with LUCF | 431.2      |                                             |                                 |  |
| GHG emissions without LUCF           | 1,226.7    |                                             |                                 |  |
| GHG net emissions/removals by LUCF   | 411.8      |                                             |                                 |  |
| GHG net emissions/removals with LUCF |            |                                             |                                 |  |
|                                      | Average ar | annual growth rates, in per cent per year   |                                 |  |
|                                      |            | From 1998 to 2005                           |                                 |  |
| CO2 emissions without LUCF           |            | 2.5                                         |                                 |  |
| CO2 net emissions/removals by LUCF   |            | 26.3                                        |                                 |  |
| CO2 net emissions/removals with LUCF |            | 26.9                                        |                                 |  |
| GHG emissions without LUCF           |            | 44.7                                        |                                 |  |
| GHG net emissions/removals by LUCF   |            | 26.3                                        |                                 |  |
| GHG net emissions/removals with LUCF |            |                                             |                                 |  |