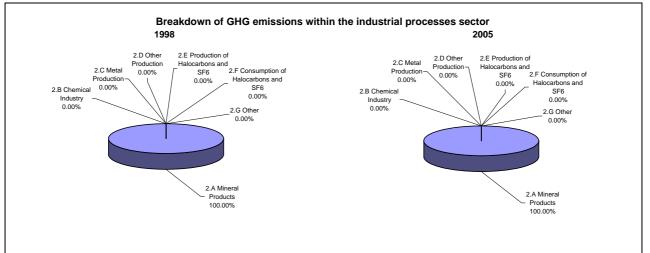

## **Emissions Summary for Burundi**

|                                      | En         | Emissions, in Gg CO <sub>2</sub> equivalent |                                 |  |
|--------------------------------------|------------|---------------------------------------------|---------------------------------|--|
|                                      | 1998       | 2005                                        | Latest available year<br>(2005) |  |
| CO2 emissions without LUCF           | 143.2      | 169.7                                       | 169.7                           |  |
| CO2 net emissions/removals by LUCF   | -3,000.4   | -15,346.0                                   | -15,346.0                       |  |
| CO2 net emissions/removals with LUCF | -2,857.2   | -15,176.4                                   | -15,176.4                       |  |
| GHG emissions without LUCF           | 1,995.4    | 26,474.0                                    | 26,474.0                        |  |
| GHG net emissions/removals by LUCF   | -2,998.4   | -15,346.0                                   | -15,346.0                       |  |
| GHG net emissions/removals with LUCF | -1,003.0   | 11,128.0                                    | 11,128.0                        |  |
|                                      | Ch         | Changes in emissions, in per cent           |                                 |  |
|                                      |            | From 1998 to 2005                           |                                 |  |
| CO2 emissions without LUCF           |            | 18.5                                        |                                 |  |
| CO2 net emissions/removals by LUCF   | 411.5      |                                             |                                 |  |
| CO2 net emissions/removals with LUCF | 431.2      |                                             |                                 |  |
| GHG emissions without LUCF           | 1,226.7    |                                             |                                 |  |
| GHG net emissions/removals by LUCF   | 411.8      |                                             |                                 |  |
| GHG net emissions/removals with LUCF |            |                                             |                                 |  |
|                                      | Average ar | annual growth rates, in per cent per year   |                                 |  |
|                                      |            | From 1998 to 2005                           |                                 |  |
| CO2 emissions without LUCF           |            | 2.5                                         |                                 |  |
| CO2 net emissions/removals by LUCF   |            | 26.3                                        |                                 |  |
| CO2 net emissions/removals with LUCF |            | 26.9                                        |                                 |  |
| GHG emissions without LUCF           |            | 44.7                                        |                                 |  |
| GHG net emissions/removals by LUCF   |            | 26.3                                        |                                 |  |
| GHG net emissions/removals with LUCF |            |                                             |                                 |  |