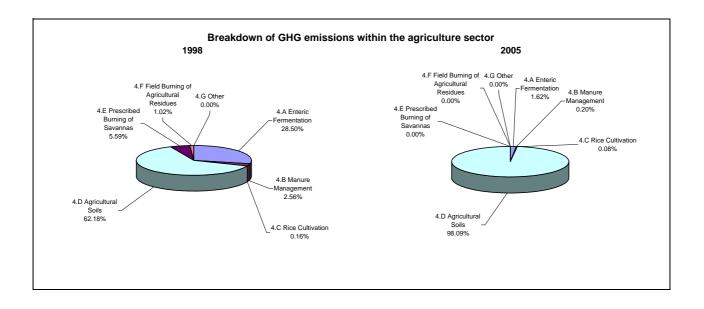

## **Emissions Summary for Burundi**

|                                      | En         | Emissions, in Gg CO <sub>2</sub> equivalent |                                 |  |
|--------------------------------------|------------|---------------------------------------------|---------------------------------|--|
|                                      | 1998       | 2005                                        | Latest available year<br>(2005) |  |
| CO2 emissions without LUCF           | 143.2      | 169.7                                       | 169.7                           |  |
| CO2 net emissions/removals by LUCF   | -3,000.4   | -15,346.0                                   | -15,346.0                       |  |
| CO2 net emissions/removals with LUCF | -2,857.2   | -15,176.4                                   | -15,176.4                       |  |
| GHG emissions without LUCF           | 1,995.4    | 26,474.0                                    | 26,474.0                        |  |
| GHG net emissions/removals by LUCF   | -2,998.4   | -15,346.0                                   | -15,346.0                       |  |
| GHG net emissions/removals with LUCF | -1,003.0   | 11,128.0                                    | 11,128.0                        |  |
|                                      | Ch         | Changes in emissions, in per cent           |                                 |  |
|                                      |            | From 1998 to 2005                           |                                 |  |
| CO2 emissions without LUCF           |            | 18.5                                        |                                 |  |
| CO2 net emissions/removals by LUCF   | 411.5      |                                             |                                 |  |
| CO2 net emissions/removals with LUCF | 431.2      |                                             |                                 |  |
| GHG emissions without LUCF           | 1,226.7    |                                             |                                 |  |
| GHG net emissions/removals by LUCF   | 411.8      |                                             |                                 |  |
| GHG net emissions/removals with LUCF |            |                                             |                                 |  |
|                                      | Average ar | annual growth rates, in per cent per year   |                                 |  |
|                                      |            | From 1998 to 2005                           |                                 |  |
| CO2 emissions without LUCF           |            | 2.5                                         |                                 |  |
| CO2 net emissions/removals by LUCF   |            | 26.3                                        |                                 |  |
| CO2 net emissions/removals with LUCF |            | 26.9                                        |                                 |  |
| GHG emissions without LUCF           |            | 44.7                                        |                                 |  |
| GHG net emissions/removals by LUCF   |            | 26.3                                        |                                 |  |
| GHG net emissions/removals with LUCF |            |                                             |                                 |  |