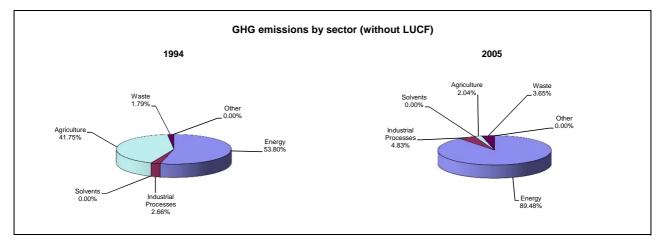

vals by LUCF   | 14.8              | 6.5                                               | 10.9                                         |  |
| CO2 net emissions/removals with LUCF | 7.7               | 9.3                                               | 8.5                                          |  |
| GHG emissions without LUCF           | -0.1              | 8.5                                               | 3.7                                          |  |
| GHG net emissions/removals by LUCF   | 14.8              | 6.5                                               | 10.9                                         |  |
| GHG net emissions/removals with LUCF | -0.8              | 8.7                                               | 3.4                                          |  |