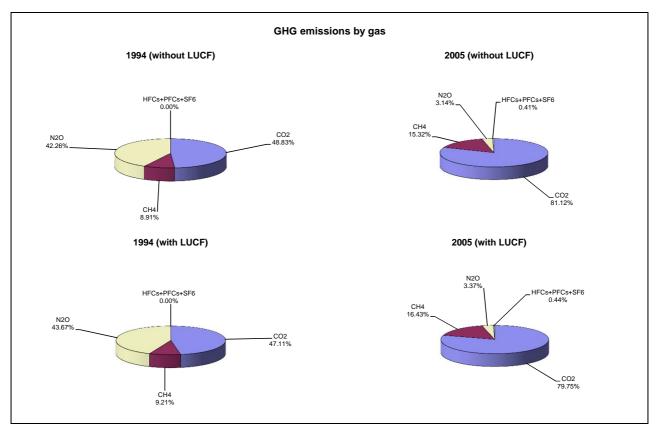

## **Emissions Summary for United Arab Emirates**

|                                      | En        | Emissions, in Gg CO <sub>2</sub> equivalent |                                 |  |
|--------------------------------------|-----------|---------------------------------------------|---------------------------------|--|
|                                      | 1994      | 2000                                        | Latest available year<br>(2005) |  |
| CO2 emissions without LUCF           | 63,690.0  | 102,707.0                                   | 158,438.0                       |  |
| CO2 net emissions/removals by LUCF   | -4,227.0  | -9,665.0                                    | -13,223.0                       |  |
| CO2 net emissions/removals with LUCF | 59,463.0  | 93,042.0                                    | 145,215.0                       |  |
| GHG emissions without LUCF           | 130,435.7 | 129,834.0                                   | 195,308.0                       |  |
| GHG net emissions/removals by LUCF   | -4,227.0  | -9,665.0                                    | -13,223.0                       |  |
| GHG net emissions/removals with LUCF | 126,208.7 | 120,169.0                                   | 182,085.0                       |  |