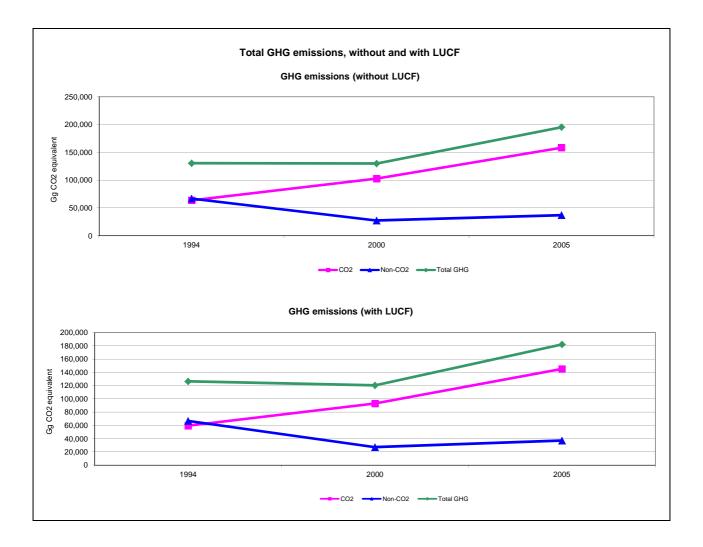

## **Emissions Summary for United Arab Emirates**

|                                      | En        | Emissions, in Gg CO <sub>2</sub> equivalent |                                 |  |
|--------------------------------------|-----------|---------------------------------------------|---------------------------------|--|
|                                      | 1994      | 2000                                        | Latest available year<br>(2005) |  |
| CO2 emissions without LUCF           | 63,690.0  | 102,707.0                                   | 158,438.0                       |  |
| CO2 net emissions/removals by LUCF   | -4,227.0  | -9,665.0                                    | -13,223.0                       |  |
| CO2 net emissions/removals with LUCF | 59,463.0  | 93,042.0                                    | 145,215.0                       |  |
| GHG emissions without LUCF           | 130,435.7 | 129,834.0                                   | 195,308.0                       |  |
| GHG net emissions/removals by LUCF   | -4,227.0  | -9,665.0                                    | -13,223.0                       |  |
| GHG net emissions/removals with LUCF | 126,208.7 | 120,169.0                                   | 182,085.0                       |  |

|                                      | Cha               | Changes in emissions, in per cent            |                                              |  |
|--------------------------------------|-------------------|----------------------------------------------|----------------------------------------------|--|
|                                      | From 1994 to 2000 | From 2000 to latest<br>available year (2005) | From 1994 to latest<br>available year (2005) |  |
| CO2 emissions without LUCF           | 61.3              | 54.3                                         | 148.8                                        |  |
| CO2 net emissions/removals by LUCF   | 128.6             | 36.8                                         | 212.8                                        |  |
| CO2 net emissions/removals with LUCF | 56.5              | 56.1                                         | 144.2                                        |  |
| GHG emissions without LUCF           | -0.5              | 50.4                                         | 49.7                                         |  |
| GHG net emissions/removals by LUCF   | 128.6             | 36.8                                         | 212.8                                        |  |
| GHG net emissions/removals with LUCF | -4.8              | 51.5                                         | 44.3                                         |  |

|                                      | Average ar        | Average annual growth rates, in per cent per year |                                              |  |
|--------------------------------------|-------------------|---------------------------------------------------|----------------------------------------------|--|
|                                      | From 1994 to 2000 | From 2000 to latest available year (2005)         | From 1994 to latest<br>available year (2005) |  |
| CO2 emissions without LUCF           | 8.3               | 9.1                                               | 8.6                                          |  |
| CO2 net emissions/removals by LUCF   | 14.8              | 6.5                                               | 10.9                                         |  |
| CO2 net emissions/removals with LUCF | 7.7               | 9.3                                               | 8.5                                          |  |
| GHG emissions without LUCF           | -0.1              | 8.5                                               | 3.7                                          |  |
| GHG net emissions/removals by LUCF   | 14.8              | 6.5                                               | 10.9                                         |  |
| GHG net emissions/removals with LUCF | -0.8              | 8.7                                               | 3.4                                          |  |