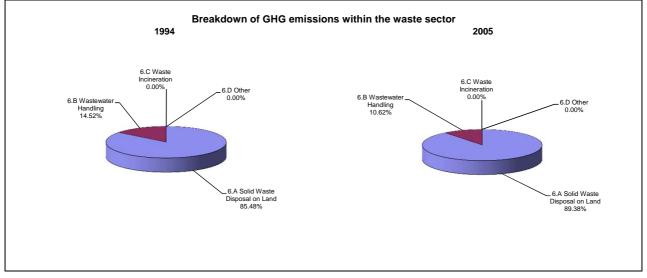

| 14.8              | 6.5                                               | 10.9                                         |  |
| CO2 net emissions/removals with LUCF | 7.7               | 9.3                                               | 8.5                                          |  |
| GHG emissions without LUCF           | -0.1              | 8.5                                               | 3.7                                          |  |
| GHG net emissions/removals by LUCF   | 14.8              | 6.5                                               | 10.9                                         |  |
| GHG net emissions/removals with LUCF | -0.8              | 8.7                                               | 3.4                                          |  |