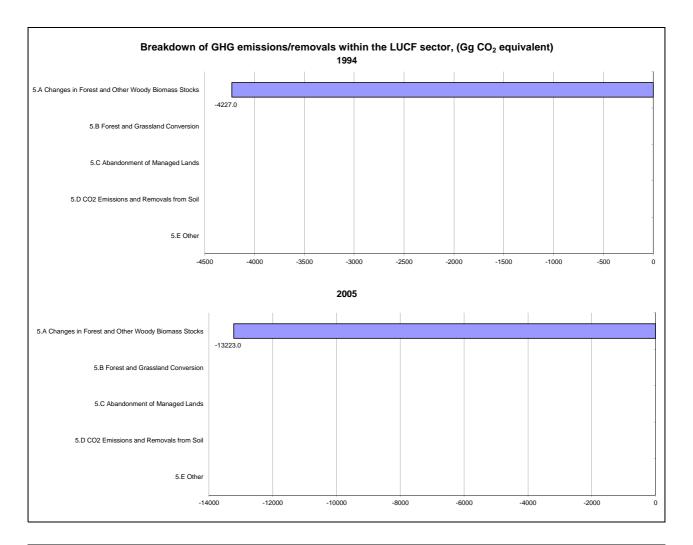

## **Emissions Summary for United Arab Emirates**

|                                      | En        | Emissions, in Gg CO <sub>2</sub> equivalent |                                 |  |
|--------------------------------------|-----------|---------------------------------------------|---------------------------------|--|
|                                      | 1994      | 2000                                        | Latest available year<br>(2005) |  |
| CO2 emissions without LUCF           | 63,690.0  | 102,707.0                                   | 158,438.0                       |  |
| CO2 net emissions/removals by LUCF   | -4,227.0  | -9,665.0                                    | -13,223.0                       |  |
| CO2 net emissions/removals with LUCF | 59,463.0  | 93,042.0                                    | 145,215.0                       |  |
| GHG emissions without LUCF           | 130,435.7 | 129,834.0                                   | 195,308.0                       |  |
| GHG net emissions/removals by LUCF   | -4,227.0  | -9,665.0                                    | -13,223.0                       |  |
| GHG net emissions/removals with LUCF | 126,208.7 | 120,169.0                                   | 182,085.0                       |  |