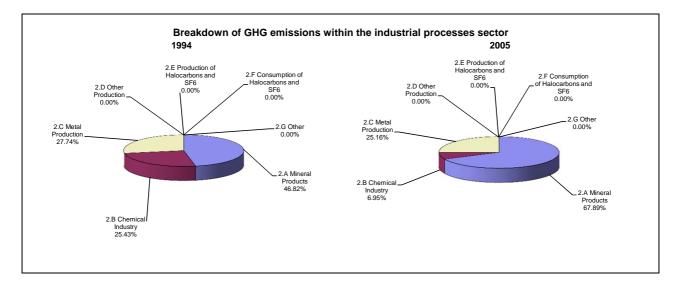

## **Emissions Summary for United Arab Emirates**

|                                      | En        | Emissions, in Gg CO <sub>2</sub> equivalent |                                 |  |
|--------------------------------------|-----------|---------------------------------------------|---------------------------------|--|
|                                      | 1994      | 2000                                        | Latest available year<br>(2005) |  |
| CO2 emissions without LUCF           | 63,690.0  | 102,707.0                                   | 158,438.0                       |  |
| CO2 net emissions/removals by LUCF   | -4,227.0  | -9,665.0                                    | -13,223.0                       |  |
| CO2 net emissions/removals with LUCF | 59,463.0  | 93,042.0                                    | 145,215.0                       |  |
| GHG emissions without LUCF           | 130,435.7 | 129,834.0                                   | 195,308.0                       |  |
| GHG net emissions/removals by LUCF   | -4,227.0  | -9,665.0                                    | -13,223.0                       |  |
| GHG net emissions/removals with LUCF | 126,208.7 | 120,169.0                                   | 182,085.0                       |  |