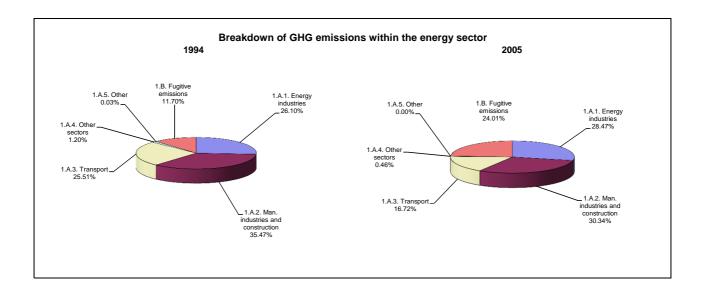

## **Emissions Summary for United Arab Emirates**

|                                      | En        | Emissions, in Gg CO <sub>2</sub> equivalent |                                 |  |
|--------------------------------------|-----------|---------------------------------------------|---------------------------------|--|
|                                      | 1994      | 2000                                        | Latest available year<br>(2005) |  |
| CO2 emissions without LUCF           | 63,690.0  | 102,707.0                                   | 158,438.0                       |  |
| CO2 net emissions/removals by LUCF   | -4,227.0  | -9,665.0                                    | -13,223.0                       |  |
| CO2 net emissions/removals with LUCF | 59,463.0  | 93,042.0                                    | 145,215.0                       |  |
| GHG emissions without LUCF           | 130,435.7 | 129,834.0                                   | 195,308.0                       |  |
| GHG net emissions/removals by LUCF   | -4,227.0  | -9,665.0                                    | -13,223.0                       |  |
| GHG net emissions/removals with LUCF | 126,208.7 | 120,169.0                                   | 182,085.0                       |  |