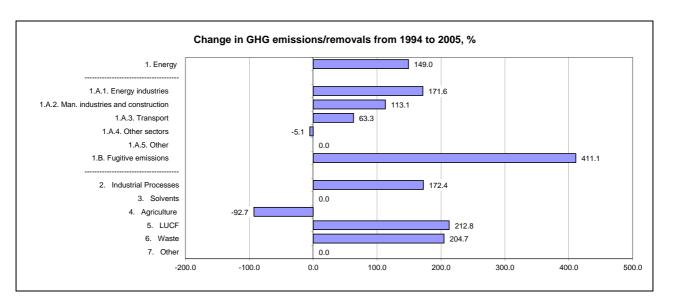

|                                      | Cha               | Changes in emissions, in per cent            |                                              |  |
|--------------------------------------|-------------------|----------------------------------------------|----------------------------------------------|--|
|                                      | From 1994 to 2000 | From 2000 to latest<br>available year (2005) | From 1994 to latest<br>available year (2005) |  |
| CO2 emissions without LUCF           | 61.3              | 54.3                                         | 148.8                                        |  |
| CO2 net emissions/removals by LUCF   | 128.6             | 36.8                                         | 212.8                                        |  |
| CO2 net emissions/removals with LUCF | 56.5              | 56.1                                         | 144.2                                        |  |
| GHG emissions without LUCF           | -0.5              | 50.4                                         | 49.7                                         |  |
| GHG net emissions/removals by LUCF   | 128.6             | 36.8                                         | 212.8                                        |  |
| GHG net emissions/removals with LUCF | -4.8              | 51.5                                         | 44.3                                         |  |