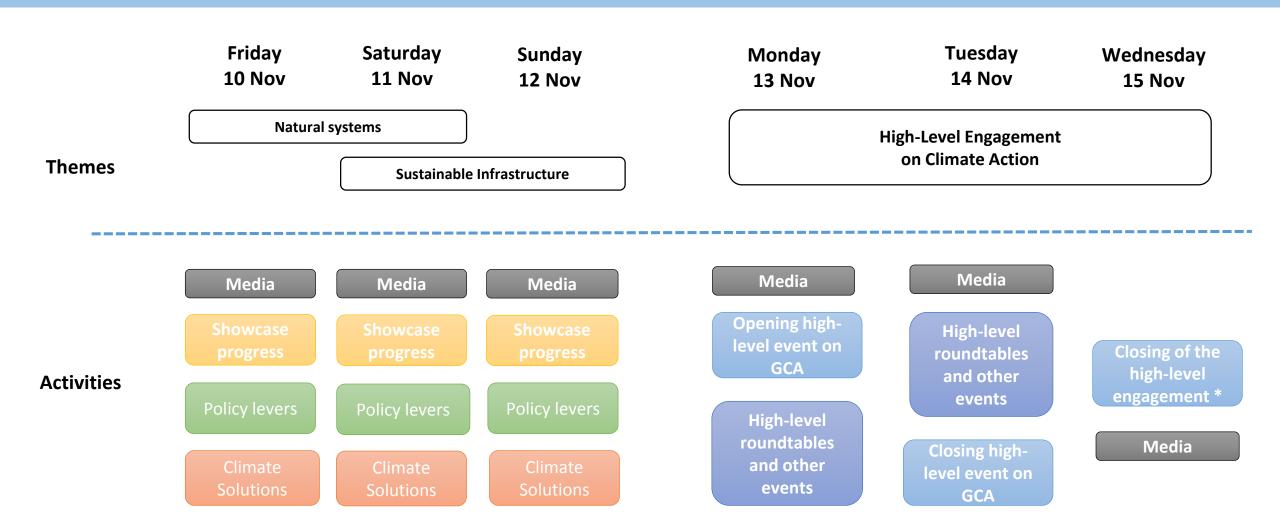

#### Overview of Global Climate Action activities at COP 23

<sup>\*</sup>All events are in the Bonn Zone, except this one that is in the Bula Zone.

## Thematic events

| Sustainable Infrastructure                                                                                                                                                          |                                                                                                                                                                                                                                                          |                                                                                                                                                                             | Natural systems   |                                                                                                                                                                                                                                                                                                                                                                                                                                                                                   |                                                                                                                                                                                                                    |                   |
|-------------------------------------------------------------------------------------------------------------------------------------------------------------------------------------|----------------------------------------------------------------------------------------------------------------------------------------------------------------------------------------------------------------------------------------------------------|-----------------------------------------------------------------------------------------------------------------------------------------------------------------------------|-------------------|-----------------------------------------------------------------------------------------------------------------------------------------------------------------------------------------------------------------------------------------------------------------------------------------------------------------------------------------------------------------------------------------------------------------------------------------------------------------------------------|--------------------------------------------------------------------------------------------------------------------------------------------------------------------------------------------------------------------|-------------------|
| Energy                                                                                                                                                                              | Transport                                                                                                                                                                                                                                                | Human Settlements                                                                                                                                                           | Industry          | Agriculture, forests and other land use                                                                                                                                                                                                                                                                                                                                                                                                                                           | Oceans and costal zones                                                                                                                                                                                            | Water             |
| Energy efficiency (industry, buildings, transport)  Business models and solutions differentiated by country and communities  Policy incentives to drive transition (carbon pricing, | <ul> <li>Co-benefits: inclusion and equality</li> <li>Policies and impacts:</li> <li>Shared urban mobility</li> <li>Rural access</li> <li>Low emission vehicles</li> <li>Integration of transport urban planning</li> <li>Sustainable freight</li> </ul> | <ul> <li>Urban planners</li> <li>Vertical integration</li> <li>Access to finance</li> <li>Capacity building for local and subnationals</li> <li>Circular economy</li> </ul> | (To be developed) | <ul> <li>Integration across agriculture, forests, etc</li> <li>Targets in NDCs: with a purpose to inspire more and integrate Parties and non-Party stakeholders</li> <li>Access to climate finance</li> <li>Spotlight progress and success (Africa Palm Oil Initiative, Bonn Challenge, Cocoa industry, food industry)</li> <li>Forest land restoration</li> <li>Forest landscape approaches</li> <li>Agri-food chain and energy</li> <li>Climate-friendly agriculture</li> </ul> | <ul> <li>Oceans and SIDS</li> <li>Climate insurance</li> <li>Shipping and carbon pricing / innovation</li> <li>Opportunities for SDG 14 and climate</li> <li>Protected areas</li> <li>Action under NDCs</li> </ul> | water and climate |
| drive transition                                                                                                                                                                    |                                                                                                                                                                                                                                                          |                                                                                                                                                                             |                   |                                                                                                                                                                                                                                                                                                                                                                                                                                                                                   |                                                                                                                                                                                                                    |                   |

# High-level engagement

| Monda                   | y (13 Nov)              | Tuesday (14 Nov)          |                        |
|-------------------------|-------------------------|---------------------------|------------------------|
| Media                   | / Opening               | Media                     |                        |
| HLE                     | on GCA                  | HLE on GCA                |                        |
| Fir                     | Finance                 |                           | Resilience             |
| HL roundtable on SDG 11 | HL roundtable on SDG 11 | HL roundtable on SDG 2    | HL roundtable on SDG 2 |
| HL roundtable on SDG 11 | HL roundtable on SDG 11 | HL roundtable on SDG 2    | HL roundtable on SDG 2 |
| •                       |                         | Closing of High-level GCA |                        |

Closing event of high-level engagement on 15 November 2017