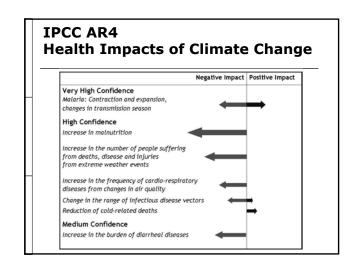

## IPCC AR4 Health Impacts of Climate Change □ Adverse impacts greatest in low-income countries ■ Urban poor ■ Elderly and children ■ Traditional societies ■ Subsistence farmers ■ Coastal populations □ Economic development important but insufficient □ Adaptive capacity needs to be improved everywhere