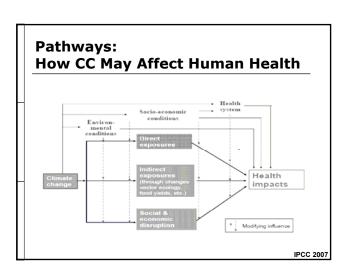

istinct. Calling for these and standards, sent est will, their presents and just distinct and the recently and placed. Consider the recent est will be recent. After the passesses, the same where it is go to go just in a recent est in the passesses to show place sent entirely for first, and it try to go just just in rich entirely to the rich place and the recent est to show place sent entirely for first. The rich trip got go just in rich entirely to show the passes are not present and pres



## IPCC AR4 Health Impacts of Climate Change □ Adverse impacts greatest in low-income countries ■ Urban poor ■ Elderly and children ■ Traditional societies ■ Subsistence farmers ■ Coastal populations □ Economic development important but insufficient □ Adaptive capacity needs to be improved everywhere