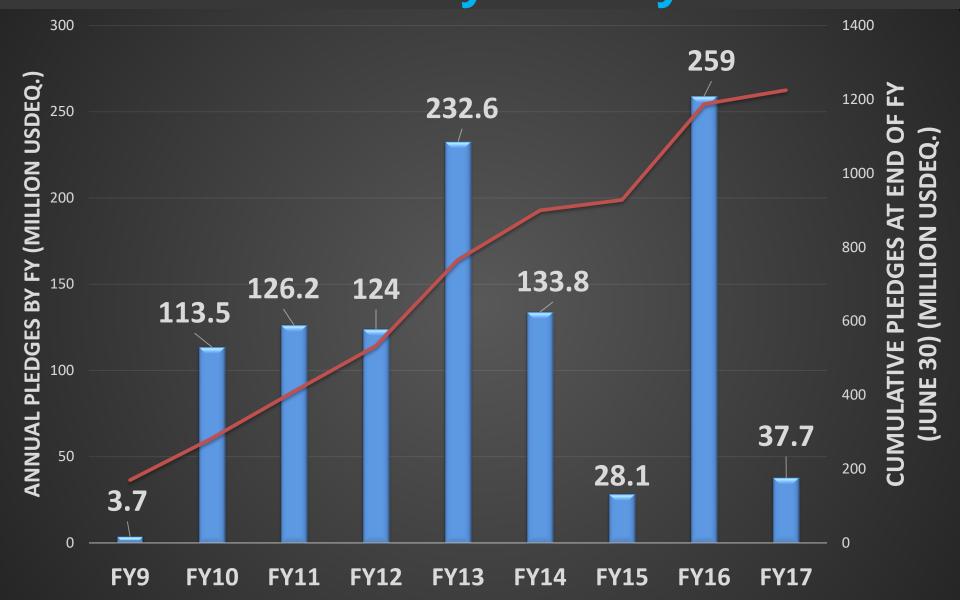

| 3.3               | 9.0                |
| Somalia             | 9.9               | 21.1               |
| Zambia              | 6.9               | 17.7               |
| Niger               | 9.9               | 27.0               |
| Bangladesh          | 6.3               | 17.7               |
| <b>Uganda (2/2)</b> | 4.9               | 17.5               |
| Mauritania          | 5.0               | 4.5                |
| Nepal               | 7.8               | 40.0               |
| Burundi             | 6.6               | 17.4               |
| Haiti               | 7.0               | 20.0               |
| South Sudan         | 10.1              | 30.0               |

**Total since COP 22** 

\$184.0

\$612.3

# Total annual and cumulative pledges to LDCF by fiscal year



# Total annual and cumulative LDCF funding approvals by fiscal year



## **GEF** support for NAPs

## **Under implementation:**

- ✓ LDC NAP Global Support Program Phase I and II (\$9M)
- ✓ SCCF non-LDC NAP Global Support Program (\$4.5M)

### Approved and circulated:

✓ Senegal, Rwanda, Chad, Niger, Bangladesh, Lao PDR

### **Technically cleared:**

- ✓ Timor Leste, Malawi,...
- ✓ Many projects with NAP elements...

## Looking Ahead...

#### • COP 23

- → Pledges announced by donors
- → Sub-national Action on Adaptation in/for LDCs: Role of LDCF (11 Nov)
- → Guidance to GEF

## LDCF-SCCF Council (30 November 2017)

- → Progress report
- → Pipeline management options to be discussed

#### First half of 2018

- → Adaptation strategy development for 2018-2022 to take place
- → Consultatio