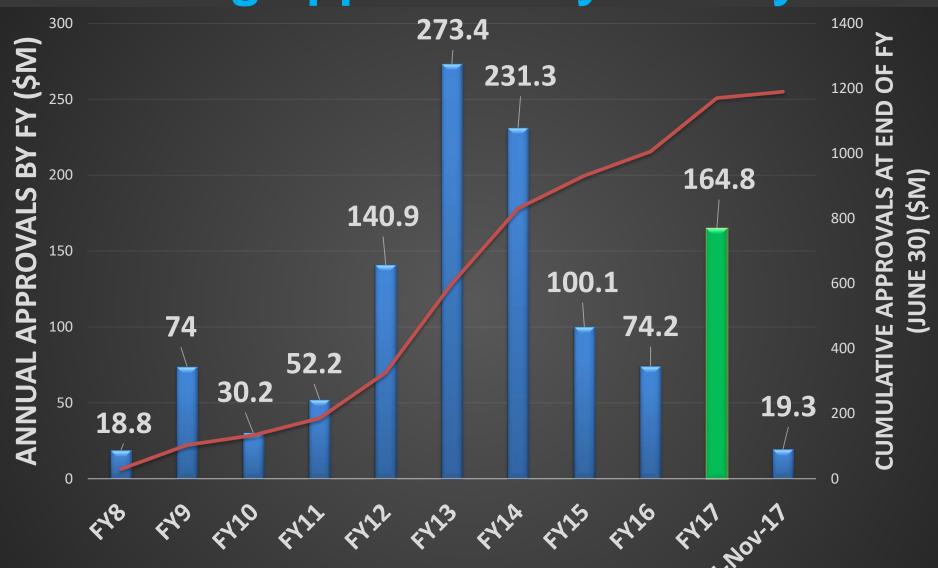

| 21.1               |
| Zambia              | 6.9               | 17.7               |
| Niger               | 9.9               | 27.0               |
| Bangladesh          | 6.3               | 17.7               |
| <b>Uganda (2/2)</b> | 4.9               | 17.5               |
| Mauritania          | 5.0               | 4.5                |
| Nepal               | 7.8               | 40.0               |
| Burundi             | 6.6               | 17.4               |
| Haiti               | 7.0               | 20.0               |
| South Sudan         | 10.1              | 30.0               |

**Total since COP 22** 

\$184.0

\$612.3

# Total annual and cumulative pledges to LDCF by fiscal year



# Total annual and cumulative LDCF funding approvals by fiscal year



## **GEF** support for NAPs

## **Under implementation:**

- ✓ LDC NAP Global Support Program Phase I and II (\$9M)
- ✓ SCCF non-LDC NAP Global Support Program (\$4.5M)

### Approved and circulated:

✓ Senegal, Rwanda, Chad, Niger, Bangladesh, Lao PDR

### **Technically cleared:**

- ✓ Timor Leste, Malawi,...
- ✓ Many projects with NAP elements...

## Looking Ahead...

#### • COP 23

- → Pledges announced by donors
- → Sub-national Action on Adaptation in/for LDCs: Role of LDCF (11 Nov)
- → Guidance to GEF

## LDCF-SCCF Council (30 November 2017)

- → Progress report
- → Pipeline management options to be discussed

#### First half of 2018

- → Adaptation strategy development for 2018-2022 to take place
- → Consultations with LDCs
- → Ongoing GEF Trust Fund replenishment negotiation to co